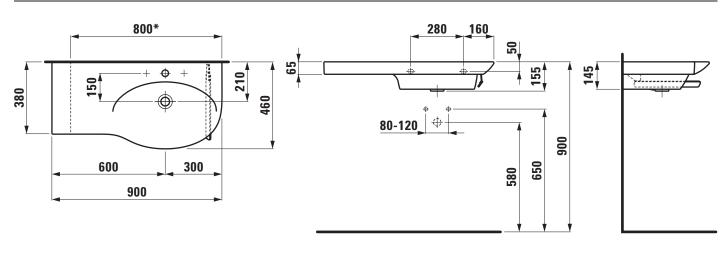

## TECHNICAL DATA

| Order no.             | 81670.1                                       |
|-----------------------|-----------------------------------------------|
| Certified to          | EN 14688                                      |
| Dimensions            | 900 x 380/460 mm                              |
| Inside dimensions     |                                               |
| of the basin          | 700 x 350 mm                                  |
| Specification         | Always to be fixed to the wall.               |
|                       | Basin right, ceramic shelf left               |
|                       | Cut one-sided to 800 mm                       |
|                       | Charge 104 - 1 centre tap hole, with overflow |
| Special specification | Charge 108 – 3 tap holes, with overflow       |
|                       | Charge 136 – 3 tap holes, distance 8 inches,  |
|                       | with overflow                                 |
| Weight                | 19,0 kg                                       |
| Accessories excl.     | Towel rail right, order no. 38170.8           |
| Mounting acc. excl.   | Mounting set M10 x 140 mm, order no. 89988.2  |
|                       |                                               |

## TECHNICAL DRAWINGS / S 1 : 20

\* = minimum measure for cutting