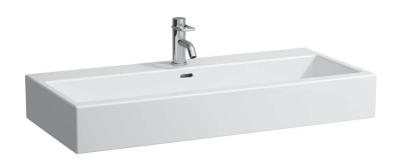

## Countertop basin 81843.7

| TECHNICAL DA          | TA                                          |
|-----------------------|---------------------------------------------|
| Order no.             | 81843.7                                     |
| Certified to          | EN 31                                       |
| Dimensions            | 1000 x 460 mm                               |
| Inside dimensions     |                                             |
| of the basin          | 950 x 300 mm                                |
| Specification         | Charge 104 – 1 centre tap hole              |
| Special specification | Charge 107 - 2 tap holes, distance 400 mm   |
|                       | Charge 108 – 3 tap holes                    |
|                       | Charge 109 – without tap hole               |
|                       | Charge 136 – 3 tap holes, distance 8 inches |
| Weight                | 26,5 kg                                     |
| Accessories excl.     | Towel rail, order no. 89542.6               |
| Mounting acc. excl.   | Mounting set M10 x 140 mm,                  |
|                       | order no. 89988.2                           |
| Colours               | see colour table                            |

## **SPECIFICATION TEXT**

Countertop basin Laufen-LIVING CITY, sanitary ceramic EN 31

dimensions 1000 x 460 mm, angular

1 centre tap hole

Special feature: overflow channel glazed

Further options / accessories: 2 tap holes distance 400 mm, 3 tap holes, without tap holes, 1 tap hole without overflow, without tap holes and overflow, 3 tap holes distance 8 inches, towel rail  $\pm 9542.6$ , furniture Order no.  $\pm 1843.7$ 