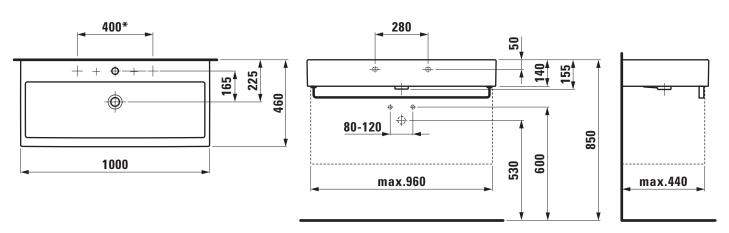

26,5 kg                                     |
| Accessories excl.     | Towel rail, order no. 89542.6               |
| Mounting acc. excl.   | Mounting set M10 x 140 mm,                  |
|                       | order no. 89988.2                           |
| Colours               | see colour table                            |

## **SPECIFICATION TEXT**

Countertop basin Laufen-LIVING CITY, sanitary ceramic EN 31

dimensions 1000 x 460 mm, angular

1 centre tap hole

Special feature: overflow channel glazed

Further options / accessories: 2 tap holes distance 400 mm, 3 tap holes, without tap holes, 1 tap hole without overflow, without tap holes and overflow, 3 tap holes distance 8 inches, towel rail  $\pm 9542.6$ , furniture Order no.  $\pm 1843.7$ 

## TECHNICAL DRAWINGS / S 1 : 20



<sup>\* =</sup> only Charge 107