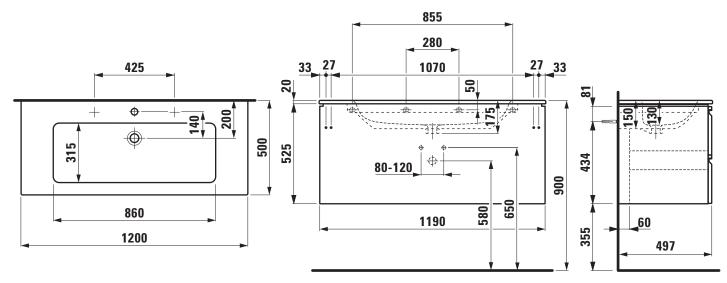

## TECHNICAL DRAWINGS / S 1 : 20

## Washbasin Pack with furniture 86196.7

| TECHNICAL DATA      |                                                    |
|---------------------|----------------------------------------------------|
| Order no.           | 86196.7 - washbasin with vanity unit               |
| Certified to        | Washbasin - EN 31                                  |
| Dimensions (WxHxD)  | 1200 x 545 x 500 mm                                |
| IBasin capacity     | 16.8 litre (up to bottom line of the overflow)     |
| Specification       | Washbasin:                                         |
|                     | Always to be fixed to the wall.                    |
|                     | Charge 104 – 1 centre tap hole                     |
|                     | Charge 107 – 2 tap holes                           |
|                     | Furniture:                                         |
|                     | Body/Front - MDF board with PVC foil               |
|                     | Integrated handle in the front                     |
|                     | 2 drawers (soft-close mechanism)                   |
| Weight              |                                                    |
| Accessories excl.   | Feet (2 pieces), aluminium, order no. 48309.2      |
|                     | Towel rail, anodized aluminium,                    |
|                     | order no. 49095.2                                  |
| Mounting acc. incl. | Installation set for furniture, order no. 49120.6, |
|                     | 49114.0                                            |
| Mounting acc. excl. | Space saving siphon, order no. 89424.0             |

Vanity unit: Body/Front - MDF board with PVC foil, integrated handles,

2 drawers (soft-close mechanism),

dimensions (WxHxD) 1190 x 525 x 497 mm

Further options / accessories: Towel rail anodized aluminium, bathtubs,