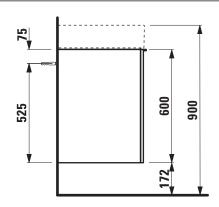

## **KARTELL BY LAUFEN FURNITURE**

Vanity unit 40750.1

| TECHNICAL DATA      |                                                   |                      |                                                 |
|---------------------|---------------------------------------------------|----------------------|-------------------------------------------------|
| Order no.           | 40750.1 / 1 drawer with internal shelf            | Mounting information | The walls installed on must meet the require-   |
| Dimensions (WxHxD)  | 455 x 600 x 455 mm                                |                      | ments of the furniture in terms of weight and   |
| Matching for        | washbasin, order no. 81033.4, 81033.5, 81533.1    |                      | the supplied fastening elements. If this cannot |
| Specification       | Body/Front - hand lacquered melamine coated       |                      | be guaranteed another method of installation    |
|                     | particle board with ABS edges,                    |                      | needs to be chosen. For example with feet.      |
|                     | inside melamine white                             | Colours Body/Front   | 631 – White glossy                              |
|                     | handle bar on the top of the drawer               |                      | 633 - Black glossy                              |
| Weight              | 22,0 kg                                           |                      | 634 - Grey matt                                 |
| Accessories excl.   | Feet (2 pieces), chromed, order no. 40762.0       |                      | 635 - Orange glossy                             |
|                     | Towel rail, chromed, order no. 49095.1, 49095.2   |                      |                                                 |
|                     | Space saving siphon, order no. 89424.0            | Colours Handle       | Black for black and orange furniture            |
| Mounting acc. incl. | Installation set for furniture, order no. 49114.0 |                      | Chrome for all other furniture colours          |

## TECHNICAL DRAWINGS / S 1 : 20

LAUFEN