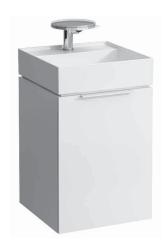

## **KARTELL BY LAUFEN FURNITURE**

Vanity unit 40750.1

| TECHNICAL DATA      |                                                   |                      |                                                 |
|---------------------|---------------------------------------------------|----------------------|-------------------------------------------------|
| Order no.           | 40750.1 / 1 drawer with internal shelf            | Mounting information | The walls installed on must meet the require-   |
| Dimensions (WxHxD)  | 455 x 600 x 455 mm                                |                      | ments of the furniture in terms of weight and   |
| Matching for        | washbasin, order no. 81033.4, 81033.5, 81533.1    |                      | the supplied fastening elements. If this cannot |
| Specification       | Body/Front - hand lacquered melamine coated       |                      | be guaranteed another method of installation    |
|                     | particle board with ABS edges,                    |                      | needs to be chosen. For example with feet.      |
|                     | inside melamine white                             | Colours Body/Front   | 631 – White glossy                              |
|                     | handle bar on the top of the drawer               |                      | 633 - Black glossy                              |
| Weight              | 22,0 kg                                           |                      | 634 - Grey matt                                 |
| Accessories excl.   | Feet (2 pieces), chromed, order no. 40762.0       |                      | 635 - Orange glossy                             |
|                     | Towel rail, chromed, order no. 49095.1, 49095.2   |                      |                                                 |
|                     | Space saving siphon, order no. 89424.0            | Colours Handle       | Black for black and orange furniture            |
| Mounting acc. incl. | Installation set for furniture, order no. 49114.0 |                      | Chrome for all other furniture colours          |