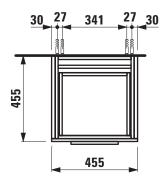

## **KARTELL BY LAUFEN FURNITURE**

Vanity unit 40750.1

| TECHNICAL DATA      |                                                   |                      |                                                 |
|---------------------|---------------------------------------------------|----------------------|-------------------------------------------------|
| Order no.           | 40750.1 / 1 drawer with internal shelf            | Mounting information | The walls installed on must meet the require-   |
| Dimensions (WxHxD)  | 455 x 600 x 455 mm                                |                      | ments of the furniture in terms of weight and   |
| Matching for        | washbasin, order no. 81033.4, 81033.5, 81533.1    |                      | the supplied fastening elements. If this cannot |
| Specification       | Body/Front - hand lacquered melamine coated       |                      | be guaranteed another method of installation    |
|                     | particle board with ABS edges,                    |                      | needs to be chosen. For example with feet.      |
|                     | inside melamine white                             | Colours Body/Front   | 631 – White glossy                              |
|                     | handle bar on the top of the drawer               |                      | 633 - Black glossy                              |
| Weight              | 22,0 kg                                           |                      | 634 - Grey matt                                 |
| Accessories excl.   | Feet (2 pieces), chromed, order no. 40762.0       |                      | 635 - Orange glossy                             |
|                     | Towel rail, chromed, order no. 49095.1, 49095.2   |                      |                                                 |
|                     | Space saving siphon, order no. 89424.0            | Colours Handle       | Black for black and orange furniture            |
| Mounting acc. incl. | Installation set for furniture, order no. 49114.0 |                      | Chrome for all other furniture colours          |

## TECHNICAL DRAWINGS / S 1 : 20

LAUFEN