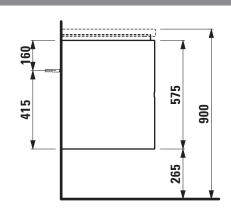

## PALOMBA COLLECTION FURNITURE

**Vanity unit** 40740.4

| Order no.           | 40740.4 / 4 drawers                    | Mounting information | The walls installed on must meet the require-                                                                                                    |
|---------------------|----------------------------------------|----------------------|--------------------------------------------------------------------------------------------------------------------------------------------------|
| Dimensions (WxHxD)  | 1585 x 575 x 495 mm                    | _                    | ments of the furniture in terms of weight and<br>the supplied fastening elements. If this cannot<br>be guaranteed another method of installation |
| Matching for        | washbasin, order no. 81480.8           |                      |                                                                                                                                                  |
| Specification       | Body/Front - MDF board with PVC foil   |                      |                                                                                                                                                  |
|                     | Integrated handle in the front         |                      | needs to be chosen.                                                                                                                              |
| Weight              | 62,0 kg                                |                      | 230V power supply required (only for vanity unit                                                                                                 |
| Accessories excl.   | Drawer separations, order no. 49030.1  |                      | with socket).                                                                                                                                    |
|                     | Space saving siphon, order no. 89424.0 | Colours              | 220 - White                                                                                                                                      |
| Mounting acc. incl. | Installation set, order no. 49033.2    |                      | 222 - Cherry Vermont dark                                                                                                                        |
|                     |                                        |                      | 223 - Stone grey                                                                                                                                 |

## TECHNICAL DRAWINGS / S 1 : 20

LAUFEN