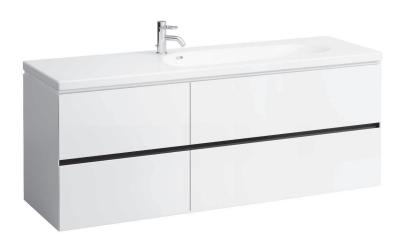

## PALOMBA COLLECTION FURNITURE

**Vanity unit** 40740.4

| Order no.           | 40740.4 / 4 drawers                    | Mounting information | The walls installed on must meet the require-                                                                                                    |
|---------------------|----------------------------------------|----------------------|--------------------------------------------------------------------------------------------------------------------------------------------------|
| Dimensions (WxHxD)  | 1585 x 575 x 495 mm                    | _                    | ments of the furniture in terms of weight and<br>the supplied fastening elements. If this cannot<br>be guaranteed another method of installation |
| Matching for        | washbasin, order no. 81480.8           |                      |                                                                                                                                                  |
| Specification       | Body/Front - MDF board with PVC foil   |                      |                                                                                                                                                  |
|                     | Integrated handle in the front         |                      | needs to be chosen.                                                                                                                              |
| Weight              | 62,0 kg                                |                      | 230V power supply required (only for vanity unit                                                                                                 |
| Accessories excl.   | Drawer separations, order no. 49030.1  |                      | with socket).                                                                                                                                    |
|                     | Space saving siphon, order no. 89424.0 | Colours              | 220 - White                                                                                                                                      |
| Mounting acc. incl. | Installation set, order no. 49033.2    |                      | 222 - Cherry Vermont dark                                                                                                                        |
|                     |                                        |                      | 223 - Stone grey                                                                                                                                 |