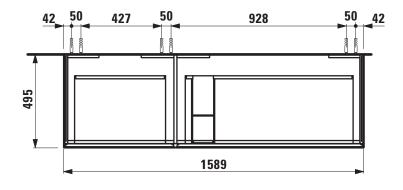

## PALOMBA COLLECTION FURNITURE

**Vanity unit** 40740.4

| Order no.           | 40740.4 / 4 drawers                    | Mounting information | The walls installed on must meet the require-                                                                                                    |
|---------------------|----------------------------------------|----------------------|--------------------------------------------------------------------------------------------------------------------------------------------------|
| Dimensions (WxHxD)  | 1585 x 575 x 495 mm                    | _                    | ments of the furniture in terms of weight and<br>the supplied fastening elements. If this cannot<br>be guaranteed another method of installation |
| Matching for        | washbasin, order no. 81480.8           |                      |                                                                                                                                                  |
| Specification       | Body/Front - MDF board with PVC foil   |                      |                                                                                                                                                  |
|                     | Integrated handle in the front         |                      | needs to be chosen.                                                                                                                              |
| Weight              | 62,0 kg                                |                      | 230V power supply required (only for vanity unit                                                                                                 |
| Accessories excl.   | Drawer separations, order no. 49030.1  |                      | with socket).                                                                                                                                    |
|                     | Space saving siphon, order no. 89424.0 | Colours              | 220 - White                                                                                                                                      |
| Mounting acc. incl. | Installation set, order no. 49033.2    |                      | 222 - Cherry Vermont dark                                                                                                                        |
|                     |                                        |                      | 223 - Stone grey                                                                                                                                 |

## TECHNICAL DRAWINGS / S 1 : 20

LAUFEN