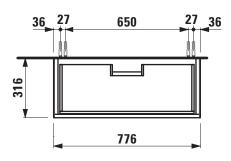

## Vanity unit 40604.2

| TECHNICAL DATA     |                                                  |                      |                                                    |
|--------------------|--------------------------------------------------|----------------------|----------------------------------------------------|
| Order no.          | 40604.2 / 2 drawers                              | Mounting acc. incl.  | Installation set for furniture, order no. 49114.0, |
| Dimensions (WxHxD) | 776 x 677 x 316 mm                               |                      | 49301.5                                            |
| Matching for       | Vanity washbasin, order no. 81385.5              | Mounting information | The walls installed on must meet the require-      |
| Specification      | Body – inside melamine dark grey particle board, |                      | ments of the furniture in terms of weight and      |
|                    | outside 6 mm MDF panels                          |                      | the supplied fastening elements. If this cannot    |
|                    | Front – inside melamine dark grey                |                      | be guaranteed another method of installation       |
|                    | Traffic grey: MDF panel, lacquered matt          |                      | needs to be chosen. For example with feet.         |
|                    | Blacked oak: oak veneer coated particle          | Colours Body/Front/  | 627 – Traffic grey                                 |
|                    | board with solid oak frame                       |                      | 628 – Blacked oak                                  |
|                    | White glossy: MDF panel, lacquered               |                      | 631 – White glossy                                 |
|                    | 2 push and pull full extension drawers           |                      |                                                    |
| Weight             | 627, 631 – 30,0 kg                               | Colours Feet         | 170 – White matt                                   |
|                    | 628 – 28,0 kg                                    |                      | 631 – White glossy                                 |
| Accessories excl.  | Feet (2 pieces), white order no. 40607.4         |                      |                                                    |
|                    | Space saving siphon, order no. 89424.0           |                      |                                                    |

## TECHNICAL DRAWINGS / S 1 : 20