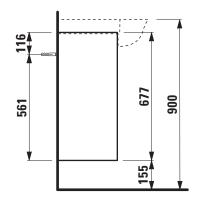

## Vanity unit 40604.2

| TECHNICAL DATA     |                                                  |                      |                                                    |
|--------------------|--------------------------------------------------|----------------------|----------------------------------------------------|
| Order no.          | 40604.2 / 2 drawers                              | Mounting acc. incl.  | Installation set for furniture, order no. 49114.0, |
| Dimensions (WxHxD) | 776 x 677 x 316 mm                               |                      | 49301.5                                            |
| Matching for       | Vanity washbasin, order no. 81385.5              | Mounting information | The walls installed on must meet the require-      |
| Specification      | Body – inside melamine dark grey particle board, |                      | ments of the furniture in terms of weight and      |
|                    | outside 6 mm MDF panels                          |                      | the supplied fastening elements. If this cannot    |
|                    | Front – inside melamine dark grey                |                      | be guaranteed another method of installation       |
|                    | Traffic grey: MDF panel, lacquered matt          |                      | needs to be chosen. For example with feet.         |
|                    | Blacked oak: oak veneer coated particle          | Colours Body/Front/  | 627 – Traffic grey                                 |
|                    | board with solid oak frame                       |                      | 628 – Blacked oak                                  |
|                    | White glossy: MDF panel, lacquered               |                      | 631 – White glossy                                 |
|                    | 2 push and pull full extension drawers           |                      |                                                    |
| Weight             | 627, 631 – 30,0 kg                               | Colours Feet         | 170 – White matt                                   |
|                    | 628 – 28,0 kg                                    |                      | 631 – White glossy                                 |
| Accessories excl.  | Feet (2 pieces), white order no. 40607.4         |                      |                                                    |
|                    | Space saving siphon, order no. 89424.0           |                      |                                                    |

## TECHNICAL DRAWINGS / S 1 : 20