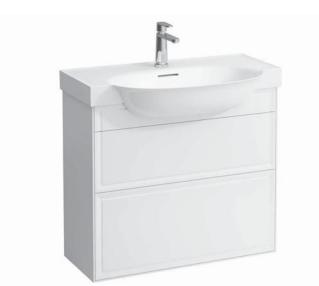

## Vanity unit 40604.2

| TECHNICAL DATA     |                                                  |                      |                                                    |
|--------------------|--------------------------------------------------|----------------------|----------------------------------------------------|
| Order no.          | 40604.2 / 2 drawers                              | Mounting acc. incl.  | Installation set for furniture, order no. 49114.0, |
| Dimensions (WxHxD) | 776 x 677 x 316 mm                               |                      | 49301.5                                            |
| Matching for       | Vanity washbasin, order no. 81385.5              | Mounting information | The walls installed on must meet the require-      |
| Specification      | Body – inside melamine dark grey particle board, |                      | ments of the furniture in terms of weight and      |
|                    | outside 6 mm MDF panels                          |                      | the supplied fastening elements. If this cannot    |
|                    | Front – inside melamine dark grey                |                      | be guaranteed another method of installation       |
|                    | Traffic grey: MDF panel, lacquered matt          |                      | needs to be chosen. For example with feet.         |
|                    | Blacked oak: oak veneer coated particle          | Colours Body/Front/  | 627 – Traffic grey                                 |
|                    | board with solid oak frame                       |                      | 628 – Blacked oak                                  |
|                    | White glossy: MDF panel, lacquered               |                      | 631 – White glossy                                 |
|                    | 2 push and pull full extension drawers           |                      |                                                    |
| Weight             | 627, 631 – 30,0 kg                               | Colours Feet         | 170 – White matt                                   |
|                    | 628 – 28,0 kg                                    |                      | 631 – White glossy                                 |
| Accessories excl.  | Feet (2 pieces), white order no. 40607.4         |                      |                                                    |
|                    | Space saving siphon, order no. 89424.0           |                      |                                                    |