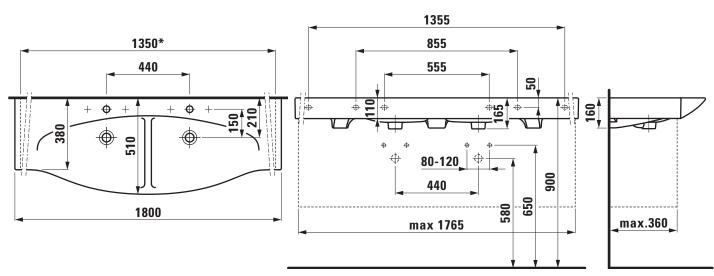

## **TECHNICAL DATA**

| Order no.             | 81370.8                                           |
|-----------------------|---------------------------------------------------|
| Certified to          | EN 14688                                          |
| Dimensions            | 1800 x 380/510 mm                                 |
| Inside dimensions     |                                                   |
| of the basin          | 565 x 365 mm                                      |
| Specification         | Always to be fixed to the wall.                   |
|                       | Cut one-sided to 1350 mm                          |
|                       | Charge 104 - per basin 1 centre tap hole, with    |
|                       | overflow                                          |
| Special specification | Charge 108 - per basin 3 tap holes, with overflow |
|                       | Charge 136 – per basin 3 tap holes, distance      |
|                       | 8 inches, with overflow                           |
| Weight                | 39,0 kg                                           |
| Mounting acc. excl.   | 3x Mounting set M10 x 140 mm, order no. 89988.2   |
| Otherwise             | When ordering the cut version use the             |
|                       | order form for cutting                            |
| Colours               | see colour table                                  |

## TECHNICAL DRAWINGS / S 1 : 20

\* = minimum measure for cutting