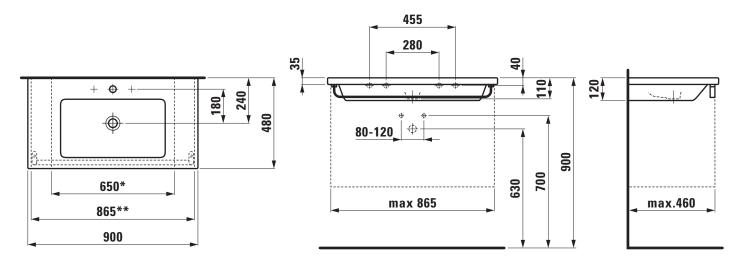

## Countertop basin / cutable 81643.3

| TECHNICAL DATA        |                                               |
|-----------------------|-----------------------------------------------|
| Order no.             | 81643.3                                       |
| Certified to          | EN 14688                                      |
| Dimensions            | 900 x 480 mm                                  |
| Inside dimensions     |                                               |
| of the basin          | 540 x 295 mm                                  |
| Specification         | Always to be fixed to the wall.               |
|                       | Cutable to 650 mm, with towel rail to 865 mm  |
|                       | Charge 104 - 1 centre tap hole, with overflow |
| Special specification | Charge 108 – 3 tap holes, with overflow       |
|                       | Charge 109 - without tap holes, with overflow |
|                       | Charge 136 - 3 tap holes, distance 8 inches,  |
|                       | with overflow                                 |
| Weight                | 24,0 kg                                       |
| Accessories excl.     | Towel rail, order no. 38143.3                 |
| Mounting acc. excl.   | 2x Mounting set M10 x 140 mm,                 |
|                       | order no. 89988.2                             |

## TECHNICAL DRAWINGS / S 1 : 20

<sup>\* =</sup> minimum measure for cutting / \*\* = minimum measure for cutting with towel rail