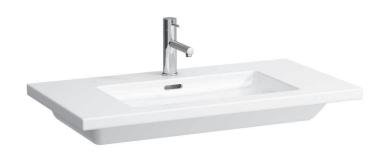

## Countertop basin / cutable 81643.3

| TECHNICAL DATA        |                                               |
|-----------------------|-----------------------------------------------|
| Order no.             | 81643.3                                       |
| Certified to          | EN 14688                                      |
| Dimensions            | 900 x 480 mm                                  |
| Inside dimensions     |                                               |
| of the basin          | 540 x 295 mm                                  |
| Specification         | Always to be fixed to the wall.               |
|                       | Cutable to 650 mm, with towel rail to 865 mm  |
|                       | Charge 104 - 1 centre tap hole, with overflow |
| Special specification | Charge 108 – 3 tap holes, with overflow       |
|                       | Charge 109 - without tap holes, with overflow |
|                       | Charge 136 - 3 tap holes, distance 8 inches,  |
|                       | with overflow                                 |
| Weight                | 24,0 kg                                       |
| Accessories excl.     | Towel rail, order no. 38143.3                 |
| Mounting acc. excl.   | 2x Mounting set M10 x 140 mm,                 |
|                       | order no. 89988.2                             |

## SPECIFICATION TEXT

Cutable countertop basin Laufen-LIVING SQUARE, sanitary ceramic EN 14688, dimensions 900 x 480 mm, angular, 1 centre tap hole Special feature: overflow channel glazed, cutable to 650 mm, with towel rail cutable to 865 mm, integreated shelves Further options / accessories: 3 tap holes, without tap holes, with or without overflow, 3 tap holes distance 8 inches with overflow, towel rail 38143.3, furniture Order no. 81643.3