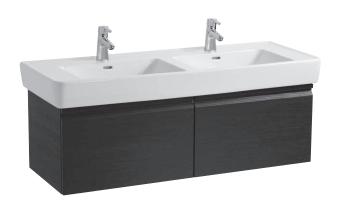

## **LAUFEN PRO FURNITURE**

Vanity unit 48308.1 48308.2

| TECHNICAL DATA     |                                                   |                      |                                                    |
|--------------------|---------------------------------------------------|----------------------|----------------------------------------------------|
| Order no.          | 48308.1 - 2 drawers                               | Mounting acc. incl.  | Installation set for furniture, order no. 49120.6, |
|                    | 48308.2 - 2 drawers, 2 interior drawers           |                      | 49260.5                                            |
| Dimensions (WxHxD) | 1220 x 392 x 450 mm                               | Mounting information | The walls installed on must meet the require-      |
| Matching for       | Double washbasin, order no. 81496.7               |                      | ments of the furniture in terms of weight and      |
| Specification      | Body/Front - MDF board with PVC foil              |                      | the supplied fastening elements. If this cannot    |
|                    | Integrated handle in the front                    |                      | be guaranteed another method of installation       |
| Weight             | 48308.1 / 41,0 kg                                 |                      | needs to be chosen. For example with feet.         |
|                    | 48308.2 / 48,5 kg                                 | Colours              | 463 – White matt                                   |
| Accessories excl.  | Feet (2 pieces), aluminium, order no. 48310.3     |                      | 475 – White glossy                                 |
|                    | Towel rail, anodized aluminium, order no. 49095.2 |                      | 423 - Wenge                                        |
|                    | Space saving siphon, order no. 89424.0            |                      | 999 - 39 other lacquered colours                   |