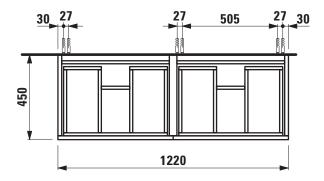

## **LAUFEN PRO FURNITURE**

Vanity unit 48308.1 48308.2

| TECHNICAL DATA     |                                                   |                      |                                                    |
|--------------------|---------------------------------------------------|----------------------|----------------------------------------------------|
| Order no.          | 48308.1 - 2 drawers                               | Mounting acc. incl.  | Installation set for furniture, order no. 49120.6, |
|                    | 48308.2 - 2 drawers, 2 interior drawers           |                      | 49260.5                                            |
| Dimensions (WxHxD) | 1220 x 392 x 450 mm                               | Mounting information | The walls installed on must meet the require-      |
| Matching for       | Double washbasin, order no. 81496.7               |                      | ments of the furniture in terms of weight and      |
| Specification      | Body/Front - MDF board with PVC foil              |                      | the supplied fastening elements. If this cannot    |
|                    | Integrated handle in the front                    |                      | be guaranteed another method of installation       |
| Weight             | 48308.1 / 41,0 kg                                 |                      | needs to be chosen. For example with feet.         |
|                    | 48308.2 / 48,5 kg                                 | Colours              | 463 – White matt                                   |
| Accessories excl.  | Feet (2 pieces), aluminium, order no. 48310.3     |                      | 475 – White glossy                                 |
|                    | Towel rail, anodized aluminium, order no. 49095.2 |                      | 423 - Wenge                                        |
|                    | Space saving siphon, order no. 89424.0            |                      | 999 - 39 other lacquered colours                   |

## TECHNICAL DRAWINGS / S 1 : 20

LAUFEN