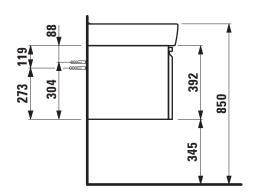

## **LAUFEN PRO FURNITURE**

Vanity unit 48308.1 48308.2

| TECHNICAL DATA     |                                                   |                      |                                                    |
|--------------------|---------------------------------------------------|----------------------|----------------------------------------------------|
| Order no.          | 48308.1 - 2 drawers                               | Mounting acc. incl.  | Installation set for furniture, order no. 49120.6, |
|                    | 48308.2 - 2 drawers, 2 interior drawers           |                      | 49260.5                                            |
| Dimensions (WxHxD) | 1220 x 392 x 450 mm                               | Mounting information | The walls installed on must meet the require-      |
| Matching for       | Double washbasin, order no. 81496.7               |                      | ments of the furniture in terms of weight and      |
| Specification      | Body/Front - MDF board with PVC foil              |                      | the supplied fastening elements. If this cannot    |
|                    | Integrated handle in the front                    |                      | be guaranteed another method of installation       |
| Weight             | 48308.1 / 41,0 kg                                 |                      | needs to be chosen. For example with feet.         |
|                    | 48308.2 / 48,5 kg                                 | Colours              | 463 – White matt                                   |
| Accessories excl.  | Feet (2 pieces), aluminium, order no. 48310.3     |                      | 475 – White glossy                                 |
|                    | Towel rail, anodized aluminium, order no. 49095.2 |                      | 423 - Wenge                                        |
|                    | Space saving siphon, order no. 89424.0            |                      | 999 - 39 other lacquered colours                   |

## TECHNICAL DRAWINGS / S 1 : 20

LAUFEN