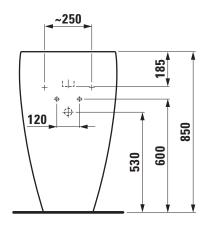

## Washbasin 81197.1

| TECHNICAL DATA        |                                              |
|-----------------------|----------------------------------------------|
| Order no.             | 81197.1                                      |
| Certified to          | EN 31                                        |
| Dimensions            | 520 x 530 mm                                 |
| Inside dimensions     |                                              |
| of the basin          | 335 x 335 mm                                 |
| Specification         | Charge 104 – 1 centre tap hole               |
| Special specification | Charge 109 – without tap hole                |
| Weight                | 41,0 kg                                      |
| Mounting acc. incl.   | Charge 104 - waste and overflow system,      |
|                       | order no. 89194.4                            |
|                       | ceramic valve cover plate, order no. 89819.0 |
|                       | Charge 109 - valve without overflow always   |
|                       | open, with ceramic valve cover plate,        |
|                       | order no. 89818.4                            |
|                       | Fixing set, order no. 89175.7                |
| Mounting acc. excl.   | flexible siphon LAUFEN, order no. 89497.5    |
| Colours               | see colour table                             |

## TECHNICAL DRAWINGS / S 1 : 20