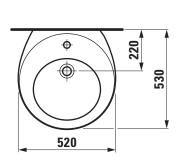

## Washbasin 81197.1

| TECHNICAL DATA        |                                              |
|-----------------------|----------------------------------------------|
| Order no.             | 81197.1                                      |
| Certified to          | EN 31                                        |
| Dimensions            | 520 x 530 mm                                 |
| Inside dimensions     |                                              |
| of the basin          | 335 x 335 mm                                 |
| Specification         | Charge 104 – 1 centre tap hole               |
| Special specification | Charge 109 – without tap hole                |
| Weight                | 41,0 kg                                      |
| Mounting acc. incl.   | Charge 104 - waste and overflow system,      |
|                       | order no. 89194.4                            |
|                       | ceramic valve cover plate, order no. 89819.0 |
|                       | Charge 109 - valve without overflow always   |
|                       | open, with ceramic valve cover plate,        |
|                       | order no. 89818.4                            |
|                       | Fixing set, order no. 89175.7                |
| Mounting acc. excl.   | flexible siphon LAUFEN, order no. 89497.5    |
| Colours               | see colour table                             |

## TECHNICAL DRAWINGS / S 1 : 20