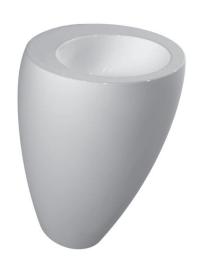

## **SPECIFICATION TEXT**

Washbasin Laufen-IL BAGNO ALESSI ONE, sanitary ceramic EN 31

dimensions 520 x 530 mm, round

1 centre tap hole, concealed waste and overflow system, ceramic valve cover plate, with integrated pedestal