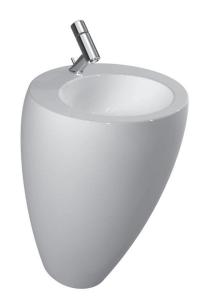

## **SPECIFICATION TEXT**

Washbasin Laufen-IL BAGNO ALESSI ONE, sanitary ceramic EN 31

dimensions 520 x 530 mm, round

1 centre tap hole, concealed waste and overflow system, ceramic valve cover plate, with integrated pedestal