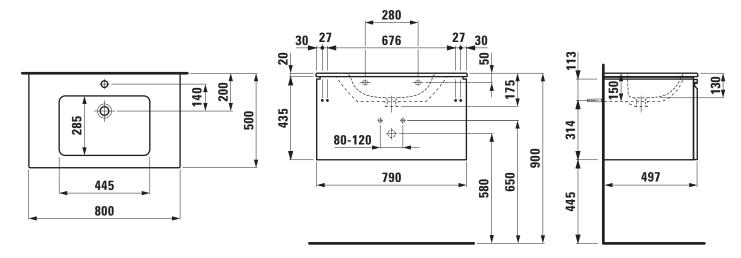

## TECHNICAL DRAWINGS / S 1 : 20

**LAUFEN**

## **Washbasin Pack with furniture** 86096.3 86096.4

| TECHNICAL DATA      |                                                    |
|---------------------|----------------------------------------------------|
| Order no.           | 86096.3 - washbasin with vanity unit, 1 drawer     |
|                     | 86096.4 - washbasin with vanity unit, 1 drawer,    |
|                     | 1 interior drawer                                  |
| Certified to        | Washbasin - EN 31                                  |
| Dimensions (WxHxD)  | 800 x 455 x 500 mm                                 |
| Basin capacity      | 7.9 litre (up to bottom line of the overflow)      |
| Specification       | Washbasin:                                         |
|                     | Always to be fixed to the wall.                    |
|                     | Charge 104 – 1 centre tap hole                     |
|                     | Furniture:                                         |
|                     | Body/Front - MDF board with PVC foil               |
|                     | Integrated handle in the front                     |
| Weight              | 86096.3 – 42,9 kg                                  |
|                     | 86096.4 – 48,9 kg                                  |
| Accessories excl.   | Feet (2 pieces), aluminium, order no. 48310.2      |
|                     | Towel rail, anodized aluminium,                    |
|                     | order no. 49095.2                                  |
| Mounting acc. incl. | Installation set for furniture, order no. 49120.6, |
|                     | 49114.0                                            |
| Mounting acc. excl. | Space saving siphon, order no. 89424.0             |

Vanity unit: Body/Front - MDF board with PVC foil, integrated handle

in the front, dimensions (WxHxD) 790 x 440 x 497 mm

Further options / accessories: Towel rail anodized aluminium, bathtubs,

furniture

Order no. 86096.3 - washbasin with vanity unit, 1 drawer,