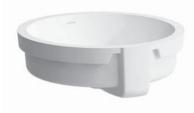

# Built in basin grinded 81343.9

#### SPECIFICATION TEXT

Built in basin grinded LIVING CITY, sanitary ceramic dimensions 450 x 455 mm, round without tap hole, overflow in front Special feature: overflow channel glazed Further options / accessories: glazed outer surface, furniture Order no. ±1343.9