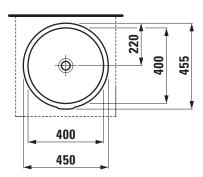

#### TECHNICAL DATA

| Order no.             | 81343.9                           |
|-----------------------|-----------------------------------|
| Dimensions            | 450 x 455 mm                      |
| Inside dimensions     |                                   |
| of the basin          | Ø 400 mm                          |
| Specification         | Charge 109 – without tap hole     |
| Special specification | Charge 155 – glazed outer surface |
| Weight                | 7,0 kg                            |
| Mounting acc. incl.   | Template, order no. 89815.6       |
|                       | Mounting set, order no. 89296.3   |
| Colours               | see colour table                  |
|                       |                                   |

#### SPECIFICATION TEXT

Built in basin grinded LIVING CITY, sanitary ceramic dimensions 450 x 455 mm, round without tap hole, overflow in front Special feature: overflow channel glazed Further options / accessories: glazed outer surface, furniture Order no. ±1343.9

### TECHNICAL DRAWINGS / S 1 : 20