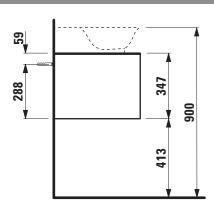

## Drawer element with cut out 40600.3

| TECHNICAL DA       | TA                                                                       |                    |
|--------------------|--------------------------------------------------------------------------|--------------------|
| Order no.          | 40600.3 / 1 drawer                                                       | Accessories excl.  |
| Dimensions (WxHxD) | 577 x 347 x 457 mm                                                       | Mounting acc. incl |
| Matching for       | Small washbasin, order no. 81685.2                                       |                    |
| Specification      | Body – inside melamine dark grey particle board, outside 6 mm MDF panels | Mounting informat  |
|                    | Front – inside melamine dark grey                                        |                    |
|                    | Traffic grey: MDF panel, lacquered matt                                  |                    |
|                    | Blacked oak: oak veneer coated particle                                  |                    |
|                    | board with solid oak frame                                               | Colours Body/Fron  |
|                    | White glossy: MDF panel, lacquered                                       |                    |
|                    | 1 cut out                                                                |                    |
|                    | 1 push and pull full extension drawer                                    |                    |
| Weight             | 627, 631 – 22,5 kg                                                       |                    |
|                    | 628 – 21,0 kg                                                            |                    |

## TECHNICAL DRAWINGS / S 1 : 20

LAUFEN