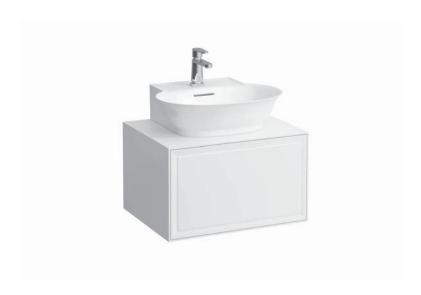

## Drawer element with cut out 40600.3

| TECHNICAL DA       | TA                                                                       |                    |
|--------------------|--------------------------------------------------------------------------|--------------------|
| Order no.          | 40600.3 / 1 drawer                                                       | Accessories excl.  |
| Dimensions (WxHxD) | 577 x 347 x 457 mm                                                       | Mounting acc. incl |
| Matching for       | Small washbasin, order no. 81685.2                                       |                    |
| Specification      | Body – inside melamine dark grey particle board, outside 6 mm MDF panels | Mounting informat  |
|                    | Front – inside melamine dark grey                                        |                    |
|                    | Traffic grey: MDF panel, lacquered matt                                  |                    |
|                    | Blacked oak: oak veneer coated particle                                  |                    |
|                    | board with solid oak frame                                               | Colours Body/Fron  |
|                    | White glossy: MDF panel, lacquered                                       |                    |
|                    | 1 cut out                                                                |                    |
|                    | 1 push and pull full extension drawer                                    |                    |
| Weight             | 627, 631 – 22,5 kg                                                       |                    |
|                    | 628 – 21,0 kg                                                            |                    |