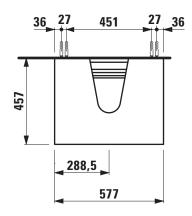

## Drawer element with cut out 40600.3

| TECHNICAL DA       | TA                                                                       |                    |
|--------------------|--------------------------------------------------------------------------|--------------------|
| Order no.          | 40600.3 / 1 drawer                                                       | Accessories excl.  |
| Dimensions (WxHxD) | 577 x 347 x 457 mm                                                       | Mounting acc. incl |
| Matching for       | Small washbasin, order no. 81685.2                                       |                    |
| Specification      | Body – inside melamine dark grey particle board, outside 6 mm MDF panels | Mounting informat  |
|                    | Front – inside melamine dark grey                                        |                    |
|                    | Traffic grey: MDF panel, lacquered matt                                  |                    |
|                    | Blacked oak: oak veneer coated particle                                  |                    |
|                    | board with solid oak frame                                               | Colours Body/Fron  |
|                    | White glossy: MDF panel, lacquered                                       |                    |
|                    | 1 cut out                                                                |                    |
|                    | 1 push and pull full extension drawer                                    |                    |
| Weight             | 627, 631 – 22,5 kg                                                       |                    |
|                    | 628 – 21,0 kg                                                            |                    |

## TECHNICAL DRAWINGS / S 1 : 20

LAUFEN