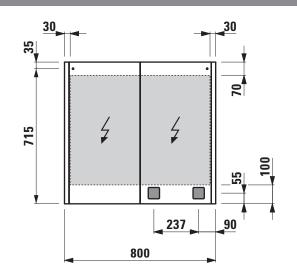

## Mirror cabinet with LED light

40850.3

40851.3

40852.3

40855.3

40856.3

40857.3

| TECHNICAL DATA     |                                                                                                                                                                                                  |                      |                                                                                                                                                                                        |
|--------------------|--------------------------------------------------------------------------------------------------------------------------------------------------------------------------------------------------|----------------------|----------------------------------------------------------------------------------------------------------------------------------------------------------------------------------------|
| Order no.          | 40850.3 / with sensor switch, 2 sockets (EU)<br>40851.3 / without sensor switch, 2 sockets (CH)<br>40852.3 / without sensor switch and sockets                                                   | Accessories excl.    | Accessories set consisting of 1 organizer, cosmetic mirror and magnetic bar self adhesive, order no. 49060.0                                                                           |
|                    | 40855.3 / bottom ambient light, with sensor                                                                                                                                                      | Mounting acc. incl.  | Installation set, order no. 49063.0                                                                                                                                                    |
|                    | switch, 2 sockets (EU) 40856.3 / bottom ambient light, without sensor switch, 2 sockets (CH) 40857.3 / bottom ambient light, without sensor switch and sockets                                   | Mounting information | The fortification walls must meet the requirements of the furniture in terms of weight and the supplied fasteners. This can not be guaranteed, another method of attachment is chosen. |
| Certified to       | IP44                                                                                                                                                                                             |                      | 230V power supply required.                                                                                                                                                            |
| Dimensions (WxHxD) | 800 x 750 x 150 mm                                                                                                                                                                               | Colours side wall    | 144 - Mirror, 145 - Glass with white backing                                                                                                                                           |
| Specification      | Body – Inner part anodized aluminum (sidewall top, bottom), back wall grey melamine coated MDF Doors – Glass 3+3 mm 2 doors with inside and outside mirrors, including handles (optional usable) | (cover)              |                                                                                                                                                                                        |

## TECHNICAL DRAWINGS / S 1 : 20

22,5 kg

With vertical LED light

6 glass shelves (adjustable) 3/3

2x 14W/m, 4000 Kelvin (daylight), IP44, 230V

Weight