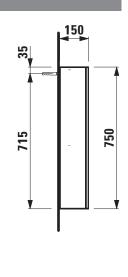

## Mirror cabinet with LED light

40850.3

40851.3

40852.3

40855.3

40856.3

40857.3

| TECHNICAL DATA     |                                                                                                                                                                                                  |                      |                                                                                                                                                                                        |
|--------------------|--------------------------------------------------------------------------------------------------------------------------------------------------------------------------------------------------|----------------------|----------------------------------------------------------------------------------------------------------------------------------------------------------------------------------------|
| Order no.          | 40850.3 / with sensor switch, 2 sockets (EU)<br>40851.3 / without sensor switch, 2 sockets (CH)<br>40852.3 / without sensor switch and sockets                                                   | Accessories excl.    | Accessories set consisting of 1 organizer, cosmetic mirror and magnetic bar self adhesive, order no. 49060.0                                                                           |
|                    | 40855.3 / bottom ambient light, with sensor                                                                                                                                                      | Mounting acc. incl.  | Installation set, order no. 49063.0                                                                                                                                                    |
|                    | switch, 2 sockets (EU) 40856.3 / bottom ambient light, without sensor switch, 2 sockets (CH) 40857.3 / bottom ambient light, without sensor switch and sockets                                   | Mounting information | The fortification walls must meet the requirements of the furniture in terms of weight and the supplied fasteners. This can not be guaranteed, another method of attachment is chosen. |
| Certified to       | IP44                                                                                                                                                                                             |                      | 230V power supply required.                                                                                                                                                            |
| Dimensions (WxHxD) | 800 x 750 x 150 mm                                                                                                                                                                               | Colours side wall    | 144 - Mirror, 145 - Glass with white backing                                                                                                                                           |
| Specification      | Body – Inner part anodized aluminum (sidewall top, bottom), back wall grey melamine coated MDF Doors – Glass 3+3 mm 2 doors with inside and outside mirrors, including handles (optional usable) | (cover)              |                                                                                                                                                                                        |

## TECHNICAL DRAWINGS / S 1 : 20

22,5 kg

With vertical LED light

6 glass shelves (adjustable) 3/3

2x 14W/m, 4000 Kelvin (daylight), IP44, 230V

Weight