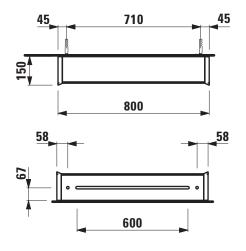

## Mirror cabinet with LED light

40850.3

40851.3

40852.3

40855.3

40856.3

40857.3

| TECHNICAL DATA     |                                                                                                                                                                                                  |                      |                                                                                                                                                                                        |
|--------------------|--------------------------------------------------------------------------------------------------------------------------------------------------------------------------------------------------|----------------------|----------------------------------------------------------------------------------------------------------------------------------------------------------------------------------------|
| Order no.          | 40850.3 / with sensor switch, 2 sockets (EU)<br>40851.3 / without sensor switch, 2 sockets (CH)<br>40852.3 / without sensor switch and sockets                                                   | Accessories excl.    | Accessories set consisting of 1 organizer, cosmetic mirror and magnetic bar self adhesive, order no. 49060.0                                                                           |
|                    | 40855.3 / bottom ambient light, with sensor                                                                                                                                                      | Mounting acc. incl.  | Installation set, order no. 49063.0                                                                                                                                                    |
|                    | switch, 2 sockets (EU) 40856.3 / bottom ambient light, without sensor switch, 2 sockets (CH) 40857.3 / bottom ambient light, without sensor switch and sockets                                   | Mounting information | The fortification walls must meet the requirements of the furniture in terms of weight and the supplied fasteners. This can not be guaranteed, another method of attachment is chosen. |
| Certified to       | IP44                                                                                                                                                                                             |                      | 230V power supply required.                                                                                                                                                            |
| Dimensions (WxHxD) | 800 x 750 x 150 mm                                                                                                                                                                               | Colours side wall    | 144 - Mirror, 145 - Glass with white backing                                                                                                                                           |
| Specification      | Body – Inner part anodized aluminum (sidewall top, bottom), back wall grey melamine coated MDF Doors – Glass 3+3 mm 2 doors with inside and outside mirrors, including handles (optional usable) | (cover)              |                                                                                                                                                                                        |

## TECHNICAL DRAWINGS / S 1 : 20

22,5 kg

With vertical LED light

6 glass shelves (adjustable) 3/3

2x 14W/m, 4000 Kelvin (daylight), IP44, 230V

Weight