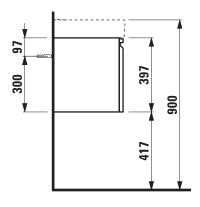

## Vanity unit 48303.1

48303.2

| TECHNICAL DATA     |                                                   |                      |                                                    |
|--------------------|---------------------------------------------------|----------------------|----------------------------------------------------|
| Order no.          | 48303.1 / 1 drawer                                | Mounting acc. incl.  | Installation set for furniture, order no. 49120.6, |
|                    | 48303.2 / 1 drawer, 1 interior drawer             |                      | 49114.0                                            |
| Dimensions (WxHxD) | 550 x 397 x 372 mm                                | Mounting information | The walls installed on must meet the require-      |
| matching for       | Washbasin, order no. 81895.9                      |                      | ments of the furniture in terms of weight and      |
| Specification      | Body/Front – MDF board with PVC foil              |                      | the supplied fastening elements. If this cannot    |
|                    | Integrated handle in the front                    |                      | be guaranteed another method of installation       |
| Weight             | 48303.1 / 18,25 kg                                |                      | needs to be chosen. For example with feet.         |
|                    | 48303.2 / 22,25 kg                                | Colours              | 463 – White matt                                   |
| Accessories excl.  | Feet (2 pieces), aluminium, order no. 48310.1     |                      | 475 – White glossy                                 |
|                    | Towel rail, anodized aluminium, order no. 49095.0 |                      | 423 – Wenge                                        |
|                    | Space saving siphon, order no. 89424.0            |                      | 479 – Bright oak                                   |
|                    |                                                   |                      | 480 – Graphite                                     |

## TECHNICAL DRAWINGS / S 1 : 20