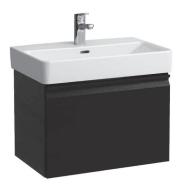

## Vanity unit 48303.1

48303.2

| TECHNICAL DATA     |                                                   |                      |                                                    |
|--------------------|---------------------------------------------------|----------------------|----------------------------------------------------|
| Order no.          | 48303.1 / 1 drawer                                | Mounting acc. incl.  | Installation set for furniture, order no. 49120.6, |
|                    | 48303.2 / 1 drawer, 1 interior drawer             |                      | 49114.0                                            |
| Dimensions (WxHxD) | 550 x 397 x 372 mm                                | Mounting information | The walls installed on must meet the require-      |
| matching for       | Washbasin, order no. 81895.9                      |                      | ments of the furniture in terms of weight and      |
| Specification      | Body/Front – MDF board with PVC foil              |                      | the supplied fastening elements. If this cannot    |
|                    | Integrated handle in the front                    |                      | be guaranteed another method of installation       |
| Weight             | 48303.1 / 18,25 kg                                |                      | needs to be chosen. For example with feet.         |
|                    | 48303.2 / 22,25 kg                                | Colours              | 463 – White matt                                   |
| Accessories excl.  | Feet (2 pieces), aluminium, order no. 48310.1     |                      | 475 – White glossy                                 |
|                    | Towel rail, anodized aluminium, order no. 49095.0 |                      | 423 – Wenge                                        |
|                    | Space saving siphon, order no. 89424.0            |                      | 479 – Bright oak                                   |
|                    |                                                   |                      | 480 – Graphite                                     |