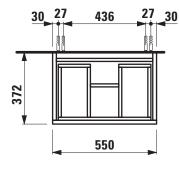

## Vanity unit 48303.1

48303.2

| TECHNICAL DATA     |                                                   |                      |                                                    |
|--------------------|---------------------------------------------------|----------------------|----------------------------------------------------|
| Order no.          | 48303.1 / 1 drawer                                | Mounting acc. incl.  | Installation set for furniture, order no. 49120.6, |
|                    | 48303.2 / 1 drawer, 1 interior drawer             |                      | 49114.0                                            |
| Dimensions (WxHxD) | 550 x 397 x 372 mm                                | Mounting information | The walls installed on must meet the require-      |
| matching for       | Washbasin, order no. 81895.9                      |                      | ments of the furniture in terms of weight and      |
| Specification      | Body/Front – MDF board with PVC foil              |                      | the supplied fastening elements. If this cannot    |
|                    | Integrated handle in the front                    |                      | be guaranteed another method of installation       |
| Weight             | 48303.1 / 18,25 kg                                |                      | needs to be chosen. For example with feet.         |
|                    | 48303.2 / 22,25 kg                                | Colours              | 463 – White matt                                   |
| Accessories excl.  | Feet (2 pieces), aluminium, order no. 48310.1     |                      | 475 – White glossy                                 |
|                    | Towel rail, anodized aluminium, order no. 49095.0 |                      | 423 – Wenge                                        |
|                    | Space saving siphon, order no. 89424.0            |                      | 479 – Bright oak                                   |
|                    |                                                   |                      | 480 – Graphite                                     |

## TECHNICAL DRAWINGS / S 1 : 20