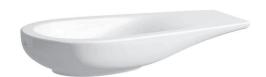

## **SPECIFICATION TEXT**

Washbasin bowl Laufen-IL BAGNO ALESSI ONE, sanitary ceramic

dimensions 800 x 420 mm, asymmetric

valve without overflow always open, with ceramic valve cover plate, with integrated shelf right or left