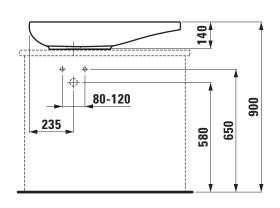

| Fixing set, order no. 89496.2                |
|                     | Valve without overflow always open, with     |
|                     | ceramic valve cover plate, order no. 89818.4 |
| Mounting acc. excl. | Siphon DN 32 chrome, order no. 89394.7       |
| Colours             | see colour table                             |

## **SPECIFICATION TEXT**

Washbasin bowl Laufen-IL BAGNO ALESSI ONE, sanitary ceramic

dimensions 800 x 420 mm, asymmetric

valve without overflow always open, with ceramic valve cover plate, with integrated shelf right or left

Special feature: Surface refinement LCC (only white)

Further options / accessories: without tap hole and with valve without overflow always open, bathtubs, furniture

Order no. 81897.3

## TECHNICAL DRAWINGS / S 1 : 20