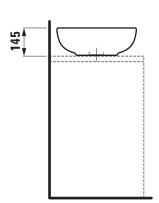

| Fixing set, order no. 89496.2                |
|                     | Valve without overflow always open, with     |
|                     | ceramic valve cover plate, order no. 89818.4 |
| Mounting acc. excl. | Siphon DN 32 chrome, order no. 89394.7       |
| Colours             | see colour table                             |

## **SPECIFICATION TEXT**

Washbasin bowl Laufen-IL BAGNO ALESSI ONE, sanitary ceramic

dimensions 800 x 420 mm, asymmetric

valve without overflow always open, with ceramic valve cover plate, with integrated shelf right or left

Special feature: Surface refinement LCC (only white)

Further options / accessories: without tap hole and with valve without overflow always open, bathtubs, furniture

Order no. 81897.3

## TECHNICAL DRAWINGS / S 1 : 20