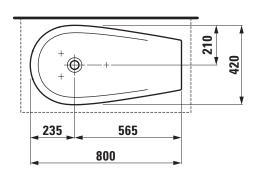

## Washbasin bowl, shelf right or left 8**1897.3**

| TECHNICAL DATA      |                                              |
|---------------------|----------------------------------------------|
| Order no.           | 81897.3                                      |
| Certified to        | EN 31                                        |
| Dimensions          | 800 x 420 mm                                 |
| Inside dimensions   |                                              |
| of the basin        | ca. 573 x 320 mm                             |
| Specification       | Charge 112 – without tap hole                |
|                     | without overflow                             |
| Weight              | 13,0 kg                                      |
| Mounting acc. incl. | Template, order no. 89697.1                  |
|                     | Fixing set, order no. 89496.2                |
|                     | Valve without overflow always open, with     |
|                     | ceramic valve cover plate, order no. 89818.4 |
| Mounting acc. excl. | Siphon DN 32 chrome, order no. 89394.7       |
| Colours             | see colour table                             |

## TECHNICAL DRAWINGS / S 1 : 20