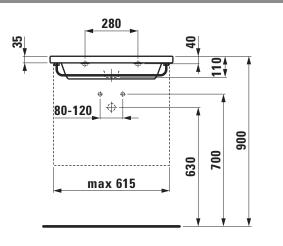

## TECHNICAL DATA

| Order no.             | 81643.1                                       |
|-----------------------|-----------------------------------------------|
| Certified to          | EN 31                                         |
| Dimensions            | 650 x 480 mm                                  |
| Inside dimensions     |                                               |
| of the basin          | 480 x 295 mm                                  |
| Specification         | Always to be fixed to the wall.               |
|                       | Charge 104 – 1 centre tap hole, with overflow |
| Special specification | Charge 108 – 3 tap holes, with overflow       |
|                       | Charge 109 - without tap holes, with overflow |
|                       | Charge 136 – 3 tap holes, distance 8 inches,  |
|                       | with overflow                                 |
| Weight                | 16,0 kg                                       |
| Accessories excl.     | Towel rail, order no. 38143.2                 |
| Mounting acc. excl.   | Mounting set M10 x 140 mm, order no. 89988.2  |
| Colours               | see colour table                              |
|                       |                                               |

## TECHNICAL DRAWINGS / S 1 : 20