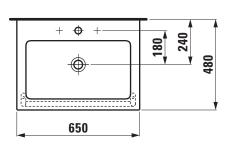

## TECHNICAL DATA

| Order no.             | 81643.1                                       |
|-----------------------|-----------------------------------------------|
| Certified to          | EN 31                                         |
| Dimensions            | 650 x 480 mm                                  |
| Inside dimensions     |                                               |
| of the basin          | 480 x 295 mm                                  |
| Specification         | Always to be fixed to the wall.               |
|                       | Charge 104 – 1 centre tap hole, with overflow |
| Special specification | Charge 108 – 3 tap holes, with overflow       |
|                       | Charge 109 - without tap holes, with overflow |
|                       | Charge 136 – 3 tap holes, distance 8 inches,  |
|                       | with overflow                                 |
| Weight                | 16,0 kg                                       |
| Accessories excl.     | Towel rail, order no. 38143.2                 |
| Mounting acc. excl.   | Mounting set M10 x 140 mm, order no. 89988.2  |
| Colours               | see colour table                              |
|                       |                                               |

## TECHNICAL DRAWINGS / S 1 : 20