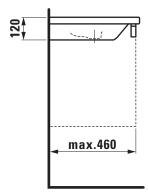

## TECHNICAL DATA

| Order no.             | 81643.1                                       |
|-----------------------|-----------------------------------------------|
| Certified to          | EN 31                                         |
| Dimensions            | 650 x 480 mm                                  |
| Inside dimensions     |                                               |
| of the basin          | 480 x 295 mm                                  |
| Specification         | Always to be fixed to the wall.               |
|                       | Charge 104 – 1 centre tap hole, with overflow |
| Special specification | Charge 108 – 3 tap holes, with overflow       |
|                       | Charge 109 - without tap holes, with overflow |
|                       | Charge 136 – 3 tap holes, distance 8 inches,  |
|                       | with overflow                                 |
| Weight                | 16,0 kg                                       |
| Accessories excl.     | Towel rail, order no. 38143.2                 |
| Mounting acc. excl.   | Mounting set M10 x 140 mm, order no. 89988.2  |
| Colours               | see colour table                              |
|                       |                                               |

## TECHNICAL DRAWINGS / S 1 : 20