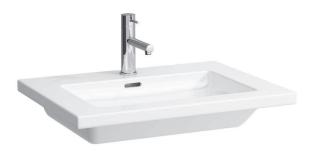

## Countertop basin 81643.1

Countertop basin Laufen-LIVING SQUARE, sanitary ceramic EN 31, dimensions 650 x 480 mm, angular 1 centre tap hole Special feature: overflow channel glazed Further options / accessories: 3 tap holes, without tap holes, with or without overflow, 3 tap holes distance 8 inches with overflow, towel rail 38143.2, furniture Order no. s1643.1