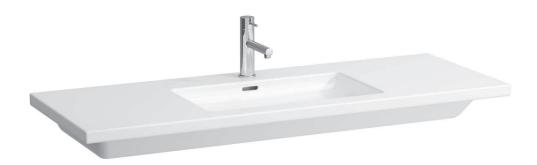

## Countertop basin / cutable 81643.5

## TECHNICAL DATA

| Order no.             | 81643.5                                       |
|-----------------------|-----------------------------------------------|
| Certified to          | EN 14688                                      |
| Dimensions            | 1300 x 480 mm                                 |
| Inside dimensions     |                                               |
| of the basin          | 540 x 295 mm                                  |
| Specification         | Always to be fixed to the wall.               |
|                       | Cutable to 650 mm, with towel rail to 1260 mm |
|                       | Charge 104 – 1 centre tap hole, with overflow |
| Special specification | Charge 108 – 3 tap holes, with overflow       |
|                       | Charge 109 – without tap holes, with overflow |
|                       | Charge 136 – 3 tap holes, distance 8 inches,  |
|                       | with overflow                                 |
| Weight                | 30,0 kg                                       |
| Accessories excl.     | Towel rail, order no. 38143.4                 |
| Mounting acc. excl.   | 2x Mounting set M10 x 140 mm,                 |
|                       | order no. 89988.2                             |