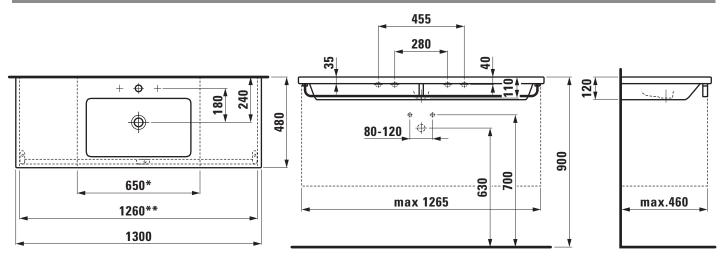

## TECHNICAL DATA

| Order no.             | 81643.5                                       |
|-----------------------|-----------------------------------------------|
| Certified to          | EN 14688                                      |
| Dimensions            | 1300 x 480 mm                                 |
| Inside dimensions     |                                               |
| of the basin          | 540 x 295 mm                                  |
| Specification         | Always to be fixed to the wall.               |
|                       | Cutable to 650 mm, with towel rail to 1260 mm |
|                       | Charge 104 – 1 centre tap hole, with overflow |
| Special specification | Charge 108 – 3 tap holes, with overflow       |
|                       | Charge 109 – without tap holes, with overflow |
|                       | Charge 136 – 3 tap holes, distance 8 inches,  |
|                       | with overflow                                 |
| Weight                | 30,0 kg                                       |
| Accessories excl.     | Towel rail, order no. 38143.4                 |
| Mounting acc. excl.   | 2x Mounting set M10 x 140 mm,                 |
|                       | order no. 89988.2                             |

## TECHNICAL DRAWINGS / S 1 : 20

\* = minimum measure for cutting / \*\* = minimum measure for cutting with towel rail