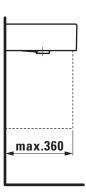

NG CITY, sanitary ceramic                       |
| EN 31                                                                      |
| dimensions 450 x 380 mm, angular                                           |
| 1 centre tap hole                                                          |
| Special feature: overflow channel glazed                                   |
| Further options / accessories: without tap holes, 1 tap hole without over- |
| flow, without tap holes and overflow,                                      |
| furniture                                                                  |
| Order no. 81543.2                                                          |
|                                                                            |

## TECHNICAL DRAWINGS / S 1 : 20