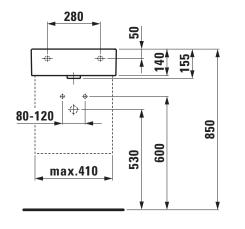

VING CITY, sanitary ceramic                       |
| EN 31                                                                      |
| dimensions 450 x 380 mm, angular                                           |
| 1 centre tap hole                                                          |
| Special feature: overflow channel glazed                                   |
| Further options / accessories: without tap holes, 1 tap hole without over- |
| flow, without tap holes and overflow,                                      |
| furniture                                                                  |
| Order no. 81543.2                                                          |
|                                                                            |

## TECHNICAL DRAWINGS / S 1 : 20