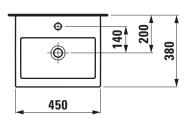

## TECHNICAL DATA

| Order no.             | 81543.2                        |
|-----------------------|--------------------------------|
| Certified to          | EN 31                          |
| Dimensions            | 450 x 380 mm                   |
| Inside dimensions     |                                |
| of the basin          | 395 x 215 mm                   |
| Specification         | Charge 104 – 1 centre tap hole |
| Special specification | Charge 109 – without tap hole  |
| Weight                | 12,0 kg                        |
| Mounting acc. excl.   | Mounting set M10 x 140 mm,     |
|                       | order no. 89988.2              |
| Colours               | see colour table               |
|                       |                                |

## TECHNICAL DRAWINGS / S 1 : 20