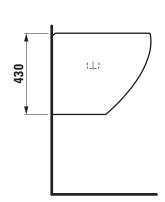

## Washbasin 81097.1

| TECHNICAL DATA      |                                              |
|---------------------|----------------------------------------------|
| Order no.           | 81097.1                                      |
| Certified to        | EN 31                                        |
| Dimensions          | 520 x 525 mm                                 |
| Inside dimensions   |                                              |
| of the basin        | 360 x 335 mm                                 |
| Specification       | Charge 104 – 1 centre tap hole               |
|                     | with integrated siphon cover                 |
| Weight              | 20,5 kg                                      |
| Mounting acc. incl. | Waste and overflow system, order no. 89194.4 |
|                     | Ceramic valve cover plate, order no. 89819.0 |
|                     | Special nut M10, order no. 89097.0           |
| Mounting acc. excl. | Mounting set M10 x 140 mm,                   |
|                     | order no. 89988.2                            |
| Colours             | see colour table                             |

## TECHNICAL DRAWINGS / S 1 : 20