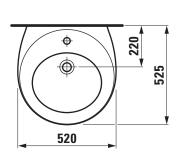

## Washbasin 81097.1

| TECHNICAL DATA      |                                              |
|---------------------|----------------------------------------------|
| Order no.           | 81097.1                                      |
| Certified to        | EN 31                                        |
| Dimensions          | 520 x 525 mm                                 |
| Inside dimensions   |                                              |
| of the basin        | 360 x 335 mm                                 |
| Specification       | Charge 104 – 1 centre tap hole               |
|                     | with integrated siphon cover                 |
| Weight              | 20,5 kg                                      |
| Mounting acc. incl. | Waste and overflow system, order no. 89194.4 |
|                     | Ceramic valve cover plate, order no. 89819.0 |
|                     | Special nut M10, order no. 89097.0           |
| Mounting acc. excl. | Mounting set M10 x 140 mm,                   |
|                     | order no. 89988.2                            |
| Colours             | see colour table                             |

## TECHNICAL DRAWINGS / S 1 : 20