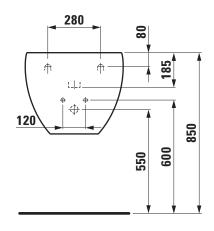

| Waste and overflow system, order no. 89194.4 |
|                     | Ceramic valve cover plate, order no. 89819.0 |
|                     | Special nut M10, order no. 89097.0           |
| Mounting acc. excl. | Mounting set M10 x 140 mm,                   |
|                     | order no. 89988.2                            |
| Colours             | see colour table                             |

## **SPECIFICATION TEXT**

Washbasin Laufen-IL BAGNO ALESSI ONE, sanitary ceramic EN 31

dimensions 520 x 525 mm, round

1 centre tap hole, concealed waste and overflow system, ceramic valve cover plate, with integrated siphon cover

Special feature: Surface refinement LCC (only white) Further options / accessories: bathtubs, furniture

Order no. 81097.1

## TECHNICAL DRAWINGS / S 1 : 20