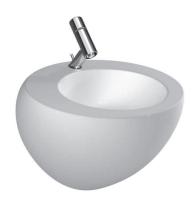

## Washbasin 81097.1

| TECHNICAL DATA      |                                              |
|---------------------|----------------------------------------------|
| Order no.           | 81097.1                                      |
| Certified to        | EN 31                                        |
| Dimensions          | 520 x 525 mm                                 |
| Inside dimensions   |                                              |
| of the basin        | 360 x 335 mm                                 |
| Specification       | Charge 104 – 1 centre tap hole               |
|                     | with integrated siphon cover                 |
| Weight              | 20,5 kg                                      |
| Mounting acc. incl. | Waste and overflow system, order no. 89194.4 |
|                     | Ceramic valve cover plate, order no. 89819.0 |
|                     | Special nut M10, order no. 89097.0           |
| Mounting acc. excl. | Mounting set M10 x 140 mm,                   |
|                     | order no. 89988.2                            |
| Colours             | see colour table                             |

## **SPECIFICATION TEXT**

Washbasin Laufen-IL BAGNO ALESSI ONE, sanitary ceramic EN 31

dimensions 520 x 525 mm, round

1 centre tap hole, concealed waste and overflow system, ceramic valve cover plate, with integrated siphon cover