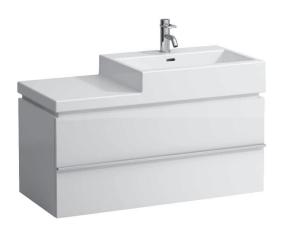

## **CASE FOR LIVING CITY FURNITURE**

Vanity unit 40128.1 40128.2

| TECHNICAL DA       | TA                                                |                      |                                                    |
|--------------------|---------------------------------------------------|----------------------|----------------------------------------------------|
| Order no.          | 40128.1 / 1 drawer                                | Mounting acc. incl.  | Installation set for furniture, order no. 49120.6, |
|                    | 40128.2 / 2 drawers                               |                      | 49114.0                                            |
| Dimensions (WxHxD) | 990 x 425 x 455 mm                                | Mounting information | The walls installed on must meet the require-      |
| Matching for       | Washbasin, order no. 81843.1, 81843.2, 81843.7    |                      | ments of the furniture in terms of weight and      |
| Specification      | Body/Front - MDF board with PVC foil              |                      | the supplied fastening elements. If this cannot    |
|                    | Integrated handle on the top of the drawer and    |                      | be guaranteed another method of installation       |
|                    | aluminum handle bar in the middle                 |                      | needs to be chosen. For example with feet.         |
| Weight             | 40128.1 / 29,0 kg                                 | Colours              | 463 – White matt                                   |
|                    | 40128.2 / 35,5 kg                                 |                      | 475 – White glossy                                 |
| Accessories excl.  | Feet (2 pieces), aluminium, order no. 48309.9     |                      | 519 - Chalked oak                                  |
|                    | Towel rail, anodized aluminium, order no. 49095.2 |                      | 548 - Anthracite oak                               |
|                    | Space saving siphon, order no. 89424.0            |                      | 999 – 39 other lacquered colours on request        |