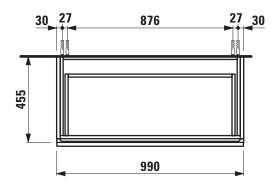

## **CASE FOR LIVING CITY FURNITURE**

Vanity unit 40128.1 40128.2

| TECHNICAL DA       | TA                                                |                      |                                                    |
|--------------------|---------------------------------------------------|----------------------|----------------------------------------------------|
| Order no.          | 40128.1 / 1 drawer                                | Mounting acc. incl.  | Installation set for furniture, order no. 49120.6, |
|                    | 40128.2 / 2 drawers                               |                      | 49114.0                                            |
| Dimensions (WxHxD) | 990 x 425 x 455 mm                                | Mounting information | The walls installed on must meet the require-      |
| Matching for       | Washbasin, order no. 81843.1, 81843.2, 81843.7    |                      | ments of the furniture in terms of weight and      |
| Specification      | Body/Front - MDF board with PVC foil              |                      | the supplied fastening elements. If this cannot    |
|                    | Integrated handle on the top of the drawer and    |                      | be guaranteed another method of installation       |
|                    | aluminum handle bar in the middle                 |                      | needs to be chosen. For example with feet.         |
| Weight             | 40128.1 / 29,0 kg                                 | Colours              | 463 – White matt                                   |
|                    | 40128.2 / 35,5 kg                                 |                      | 475 – White glossy                                 |
| Accessories excl.  | Feet (2 pieces), aluminium, order no. 48309.9     |                      | 519 - Chalked oak                                  |
|                    | Towel rail, anodized aluminium, order no. 49095.2 |                      | 548 - Anthracite oak                               |
|                    | Space saving siphon, order no. 89424.0            |                      | 999 – 39 other lacquered colours on request        |

## TECHNICAL DRAWINGS / S 1 : 20

LAUFEN