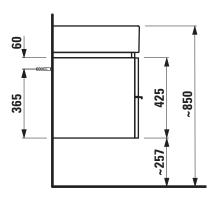

## **CASE FOR LIVING CITY FURNITURE**

Vanity unit 40128.1 40128.2

| TECHNICAL DA       | TA                                                |                      |                                                    |
|--------------------|---------------------------------------------------|----------------------|----------------------------------------------------|
| Order no.          | 40128.1 / 1 drawer                                | Mounting acc. incl.  | Installation set for furniture, order no. 49120.6, |
|                    | 40128.2 / 2 drawers                               |                      | 49114.0                                            |
| Dimensions (WxHxD) | 990 x 425 x 455 mm                                | Mounting information | The walls installed on must meet the require-      |
| Matching for       | Washbasin, order no. 81843.1, 81843.2, 81843.7    |                      | ments of the furniture in terms of weight and      |
| Specification      | Body/Front - MDF board with PVC foil              |                      | the supplied fastening elements. If this cannot    |
|                    | Integrated handle on the top of the drawer and    |                      | be guaranteed another method of installation       |
|                    | aluminum handle bar in the middle                 |                      | needs to be chosen. For example with feet.         |
| Weight             | 40128.1 / 29,0 kg                                 | Colours              | 463 – White matt                                   |
|                    | 40128.2 / 35,5 kg                                 |                      | 475 – White glossy                                 |
| Accessories excl.  | Feet (2 pieces), aluminium, order no. 48309.9     |                      | 519 - Chalked oak                                  |
|                    | Towel rail, anodized aluminium, order no. 49095.2 |                      | 548 - Anthracite oak                               |
|                    | Space saving siphon, order no. 89424.0            |                      | 999 – 39 other lacquered colours on request        |

## TECHNICAL DRAWINGS / S 1 : 20

LAUFEN