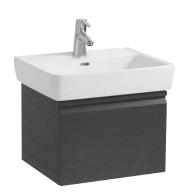

## **LAUFEN PRO FURNITURE**

Vanity unit 48303.3 48303.4

| TECHNICAL DATA     |                                                   |                      |                                                    |
|--------------------|---------------------------------------------------|----------------------|----------------------------------------------------|
| Order no.          | 48303.3 - 1 drawer                                | Mounting acc. incl.  | Installation set for furniture, order no. 49120.6, |
|                    | 48303.4 - 1 drawer, 1 interior drawer             |                      | 49114.0                                            |
| Dimensions (WxHxD) | 520 x 392 x 450 mm                                | Mounting information | The walls installed on must meet the require-      |
| Matching for       | Washbasin, order no. 81895.2                      |                      | ments of the furniture in terms of weight and      |
| Specification      | Body/Front - MDF board with PVC foil              |                      | the supplied fastening elements. If this cannot    |
|                    | Integrated handle in the front                    |                      | be guaranteed another method of installation       |
| Weight             | 48303.3 / 19,0 kg                                 |                      | needs to be chosen. For example with feet.         |
|                    | 48303.4 / 23,5 kg                                 | Colours              | 463 – White matt                                   |
| Accessories excl.  | Feet (2 pieces), aluminium, order no. 48310.3     |                      | 475 – White glossy                                 |
|                    | Towel rail, anodized aluminium, order no. 49095.2 |                      | 423 - Wenge                                        |
|                    | Space saving siphon, order no. 89424.0            |                      | 999 – 39 other lacquered colours                   |