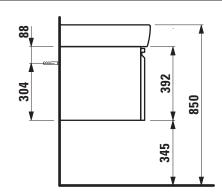

## **LAUFEN PRO FURNITURE**

Vanity unit 48303.3 48303.4

| TECHNICAL DATA     |                                                   |                      |                                                    |
|--------------------|---------------------------------------------------|----------------------|----------------------------------------------------|
| Order no.          | 48303.3 - 1 drawer                                | Mounting acc. incl.  | Installation set for furniture, order no. 49120.6, |
|                    | 48303.4 - 1 drawer, 1 interior drawer             |                      | 49114.0                                            |
| Dimensions (WxHxD) | 520 x 392 x 450 mm                                | Mounting information | The walls installed on must meet the require-      |
| Matching for       | Washbasin, order no. 81895.2                      |                      | ments of the furniture in terms of weight and      |
| Specification      | Body/Front - MDF board with PVC foil              |                      | the supplied fastening elements. If this cannot    |
|                    | Integrated handle in the front                    |                      | be guaranteed another method of installation       |
| Weight             | 48303.3 / 19,0 kg                                 |                      | needs to be chosen. For example with feet.         |
|                    | 48303.4 / 23,5 kg                                 | Colours              | 463 – White matt                                   |
| Accessories excl.  | Feet (2 pieces), aluminium, order no. 48310.3     |                      | 475 – White glossy                                 |
|                    | Towel rail, anodized aluminium, order no. 49095.2 |                      | 423 - Wenge                                        |
|                    | Space saving siphon, order no. 89424.0            |                      | 999 – 39 other lacquered colours                   |

## TECHNICAL DRAWINGS / S 1 : 20

LAUFEN