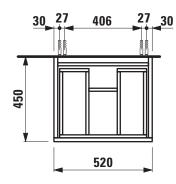

## **LAUFEN PRO FURNITURE**

Vanity unit 48303.3 48303.4

| TECHNICAL DATA     |                                                   |                      |                                                    |
|--------------------|---------------------------------------------------|----------------------|----------------------------------------------------|
| Order no.          | 48303.3 - 1 drawer                                | Mounting acc. incl.  | Installation set for furniture, order no. 49120.6, |
|                    | 48303.4 - 1 drawer, 1 interior drawer             |                      | 49114.0                                            |
| Dimensions (WxHxD) | 520 x 392 x 450 mm                                | Mounting information | The walls installed on must meet the require-      |
| Matching for       | Washbasin, order no. 81895.2                      |                      | ments of the furniture in terms of weight and      |
| Specification      | Body/Front - MDF board with PVC foil              |                      | the supplied fastening elements. If this cannot    |
|                    | Integrated handle in the front                    |                      | be guaranteed another method of installation       |
| Weight             | 48303.3 / 19,0 kg                                 |                      | needs to be chosen. For example with feet.         |
|                    | 48303.4 / 23,5 kg                                 | Colours              | 463 – White matt                                   |
| Accessories excl.  | Feet (2 pieces), aluminium, order no. 48310.3     |                      | 475 – White glossy                                 |
|                    | Towel rail, anodized aluminium, order no. 49095.2 |                      | 423 - Wenge                                        |
|                    | Space saving siphon, order no. 89424.0            |                      | 999 – 39 other lacquered colours                   |

## TECHNICAL DRAWINGS / S 1 : 20

LAUFEN