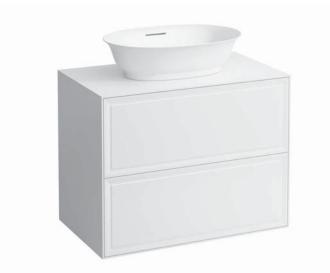

## Drawer element with cut out 40601.2

| TECHNICAL DATA     |                                                  |                      |                                                    |
|--------------------|--------------------------------------------------|----------------------|----------------------------------------------------|
| Order no.          | 40601.2 / 2 drawers                              | Mounting acc. incl.  | Installation set for furniture, order no. 49114.0, |
| Dimensions (WxHxD) | 777 x 600 x 457 mm                               |                      | 49301.5                                            |
| Matching for       | Washbasin bowl, order no. 81285.2, 81285.3       | Mounting information | The walls installed on must meet the require-      |
| Specification      | Body – inside melamine dark grey particle board, |                      | ments of the furniture in terms of weight and      |
|                    | outside 6 mm MDF panels                          |                      | the supplied fastening elements. If this cannot    |
|                    | Front – inside melamine dark grey                |                      | be guaranteed another method of installation       |
|                    | Traffic grey: MDF panel, lacquered matt          |                      | needs to be chosen. For example with feet.         |
|                    | Blacked oak: oak veneer coated particle          | Colours Body/Front/  | 627 – Traffic grey                                 |
|                    | board with solid oak frame                       |                      | 628 – Blacked oak                                  |
|                    | White glossy: MDF panel, lacquered               |                      | 631 – White glossy                                 |
|                    | 1 cut out                                        |                      |                                                    |
|                    | 2 push and pull full extension drawers           | Colours Feet         | 170 – White matt                                   |
| Weight             | 627, 631 – 38,5 kg                               |                      | 631 – White glossy                                 |
|                    | 628 – 39,5 kg                                    |                      |                                                    |
| Accessories excl.  | Feet (2 pieces), white order no. 40607.4         |                      |                                                    |
|                    | Space saving siphon, order no. 89424.0           |                      |                                                    |