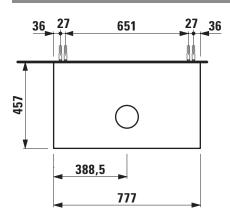

## Drawer element with cut out 40601.2

| TECHNICAL DATA     |                                                  |                      |                                                    |
|--------------------|--------------------------------------------------|----------------------|----------------------------------------------------|
| Order no.          | 40601.2 / 2 drawers                              | Mounting acc. incl.  | Installation set for furniture, order no. 49114.0, |
| Dimensions (WxHxD) | 777 x 600 x 457 mm                               |                      | 49301.5                                            |
| Matching for       | Washbasin bowl, order no. 81285.2, 81285.3       | Mounting information | The walls installed on must meet the require-      |
| Specification      | Body – inside melamine dark grey particle board, |                      | ments of the furniture in terms of weight and      |
|                    | outside 6 mm MDF panels                          |                      | the supplied fastening elements. If this cannot    |
|                    | Front – inside melamine dark grey                |                      | be guaranteed another method of installation       |
|                    | Traffic grey: MDF panel, lacquered matt          |                      | needs to be chosen. For example with feet.         |
|                    | Blacked oak: oak veneer coated particle          | Colours Body/Front/  | 627 – Traffic grey                                 |
|                    | board with solid oak frame                       |                      | 628 – Blacked oak                                  |
|                    | White glossy: MDF panel, lacquered               |                      | 631 – White glossy                                 |
|                    | 1 cut out                                        |                      |                                                    |
|                    | 2 push and pull full extension drawers           | Colours Feet         | 170 – White matt                                   |
| Weight             | 627, 631 – 38,5 kg                               |                      | 631 – White glossy                                 |
|                    | 628 – 39,5 kg                                    |                      |                                                    |
| Accessories excl.  | Feet (2 pieces), white order no. 40607.4         |                      |                                                    |
|                    | Space saving siphon, order no. 89424.0           |                      |                                                    |

## TECHNICAL DRAWINGS / S 1 : 20