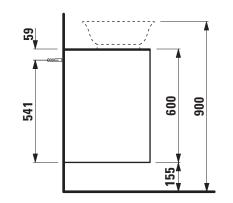

## Drawer element with cut out 40601.2

| TECHNICAL DATA     |                                                  |                      |                                                    |
|--------------------|--------------------------------------------------|----------------------|----------------------------------------------------|
| Order no.          | 40601.2 / 2 drawers                              | Mounting acc. incl.  | Installation set for furniture, order no. 49114.0, |
| Dimensions (WxHxD) | 777 x 600 x 457 mm                               |                      | 49301.5                                            |
| Matching for       | Washbasin bowl, order no. 81285.2, 81285.3       | Mounting information | The walls installed on must meet the require-      |
| Specification      | Body – inside melamine dark grey particle board, |                      | ments of the furniture in terms of weight and      |
|                    | outside 6 mm MDF panels                          |                      | the supplied fastening elements. If this cannot    |
|                    | Front – inside melamine dark grey                |                      | be guaranteed another method of installation       |
|                    | Traffic grey: MDF panel, lacquered matt          |                      | needs to be chosen. For example with feet.         |
|                    | Blacked oak: oak veneer coated particle          | Colours Body/Front/  | 627 – Traffic grey                                 |
|                    | board with solid oak frame                       |                      | 628 – Blacked oak                                  |
|                    | White glossy: MDF panel, lacquered               |                      | 631 – White glossy                                 |
|                    | 1 cut out                                        |                      |                                                    |
|                    | 2 push and pull full extension drawers           | Colours Feet         | 170 – White matt                                   |
| Weight             | 627, 631 – 38,5 kg                               |                      | 631 – White glossy                                 |
|                    | 628 – 39,5 kg                                    |                      |                                                    |
| Accessories excl.  | Feet (2 pieces), white order no. 40607.4         |                      |                                                    |
|                    | Space saving siphon, order no. 89424.0           |                      |                                                    |

## TECHNICAL DRAWINGS / S 1 : 20