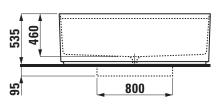

## **SET SONAR**

Bathtub back to wall version 22034.7

| TECHNICAL DA          | ТА                                                  |
|-----------------------|-----------------------------------------------------|
| Order no.             | 22034.7                                             |
| Certified to          | EN 14516 (EN 198), EN 232                           |
| Dimensions            | 1600 x 815 mm                                       |
| Hight                 | 535 mm                                              |
| Depth                 | 460 mm                                              |
| Use capacity          | 270 litre (total: 340 litre)                        |
| Specification         | Bathtub made of Sentec solid surface material       |
|                       | Back to wall version, with one piece panel          |
|                       | with integrated overflow                            |
|                       | with click-clack waste and cover made of Sentec     |
|                       | without whirl system                                |
|                       | Charge 000 – without drillings for roman tub filler |
| Special specification | Charge 036 – with drillings for roman tub filler    |
|                       | 5-holes                                             |
|                       | Kartell by Laufen, order no. 32233.5.004.282.1      |
|                       | Curveprime, order no. 32270.5.904.384.1             |
| Weight                | 112,0 kg                                            |

## TECHNICAL DRAWINGS / S 1 : 40