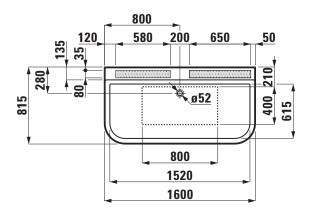

## **SET SONAR**

Bathtub back to wall version 22034.7

| TECHNICAL DA          | ТА                                                  |
|-----------------------|-----------------------------------------------------|
| Order no.             | 22034.7                                             |
| Certified to          | EN 14516 (EN 198), EN 232                           |
| Dimensions            | 1600 x 815 mm                                       |
| Hight                 | 535 mm                                              |
| Depth                 | 460 mm                                              |
| Use capacity          | 270 litre (total: 340 litre)                        |
| Specification         | Bathtub made of Sentec solid surface material       |
|                       | Back to wall version, with one piece panel          |
|                       | with integrated overflow                            |
|                       | with click-clack waste and cover made of Sentec     |
|                       | without whirl system                                |
|                       | Charge 000 – without drillings for roman tub filler |
| Special specification | Charge 036 – with drillings for roman tub filler    |
|                       | 5-holes                                             |
|                       | Kartell by Laufen, order no. 32233.5.004.282.1      |
|                       | Curveprime, order no. 32270.5.904.384.1             |
| Weight                | 112,0 kg                                            |

## TECHNICAL DRAWINGS / S 1 : 40