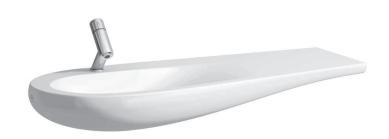

## Countertop basin, shelf right 81497.3

| TEQUINIONI DA         | <b>T</b> A                                   |                                                                        |                                        |
|-----------------------|----------------------------------------------|------------------------------------------------------------------------|----------------------------------------|
| TECHNICAL DA          | IA                                           |                                                                        |                                        |
| Order no.             | 81497.3                                      | Mounting acc. excl.                                                    | 2x Mounting set M10 x 140 mm,          |
| Certified to          | EN 31                                        | -                                                                      | order no. 89988.2                      |
| Dimensions            | 1200 x 500/350 mm                            | _                                                                      | Siphon DN 32 chrome, order no. 89394.7 |
| Inside dimensions     |                                              | Colours                                                                | see colour table                       |
| of the basin          | ca. 690 x 330 mm                             | SPECIFICATION TEXT                                                     |                                        |
| Specification         | Charge 104 – 1 tap hole                      | Countertop basin Laufen-IL BAGNO ALESSI ONE, sanitary ceramic          |                                        |
| Special specification | Charge 109 – without tap hole                | EN 31                                                                  |                                        |
| Weight                | 28,0 kg                                      | dimensions 1200 x 500/350 mm, asymmetric                               |                                        |
| Mounting acc. incl.   | Charge 104 – waste and overflow system,      | 1 tap hole, concealed waste and overflow system, ceramic valve cover   |                                        |
|                       | order no. 89194.4                            | plate, with integrated shelf right                                     |                                        |
|                       | ceramic valve cover plate, order no. 89819.0 | Special feature: Surface refinement LCC (only white)                   |                                        |
|                       | Charge 109 - valve without overflow always   | Further options / accessories: without tap hole and with valve without |                                        |
|                       | open, with ceramic valve cover plate,        | overflow always open, bathtubs, furniture                              |                                        |
|                       | order no. 89818.4                            | Order no. 81497.3                                                      |                                        |