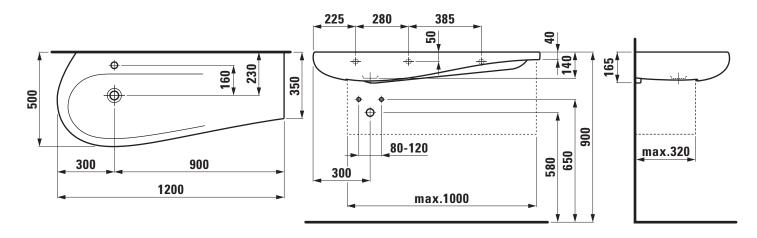

## Countertop basin, shelf right 81497.3

| TEQUINIONI DA         | <b>T</b> A                                   |                                                                        |                                        |
|-----------------------|----------------------------------------------|------------------------------------------------------------------------|----------------------------------------|
| TECHNICAL DA          | IA                                           |                                                                        |                                        |
| Order no.             | 81497.3                                      | Mounting acc. excl.                                                    | 2x Mounting set M10 x 140 mm,          |
| Certified to          | EN 31                                        | -                                                                      | order no. 89988.2                      |
| Dimensions            | 1200 x 500/350 mm                            | _                                                                      | Siphon DN 32 chrome, order no. 89394.7 |
| Inside dimensions     |                                              | Colours                                                                | see colour table                       |
| of the basin          | ca. 690 x 330 mm                             | SPECIFICATION TEXT                                                     |                                        |
| Specification         | Charge 104 – 1 tap hole                      | Countertop basin Laufen-IL BAGNO ALESSI ONE, sanitary ceramic          |                                        |
| Special specification | Charge 109 – without tap hole                | EN 31                                                                  |                                        |
| Weight                | 28,0 kg                                      | dimensions 1200 x 500/350 mm, asymmetric                               |                                        |
| Mounting acc. incl.   | Charge 104 – waste and overflow system,      | 1 tap hole, concealed waste and overflow system, ceramic valve cover   |                                        |
|                       | order no. 89194.4                            | plate, with integrated shelf right                                     |                                        |
|                       | ceramic valve cover plate, order no. 89819.0 | Special feature: Surface refinement LCC (only white)                   |                                        |
|                       | Charge 109 - valve without overflow always   | Further options / accessories: without tap hole and with valve without |                                        |
|                       | open, with ceramic valve cover plate,        | overflow always open, bathtubs, furniture                              |                                        |
|                       | order no. 89818.4                            | Order no. 81497.3                                                      |                                        |

## TECHNICAL DRAWINGS / S 1 : 20