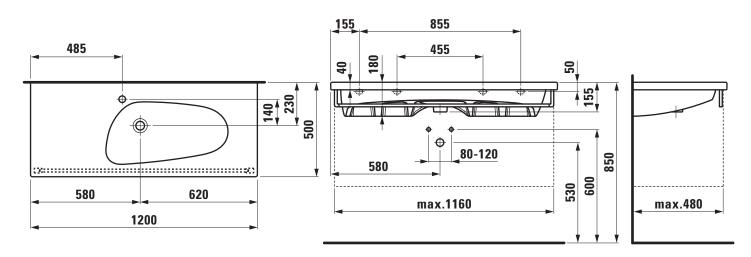

## Countertop basin 81480.6

| TECHNICAL DATA        |                                              |
|-----------------------|----------------------------------------------|
| Order no.             | 81480.6                                      |
| Certified to          | EN 31                                        |
| Dimensions            | 1200 x 500 mm                                |
| Inside dimensions     |                                              |
| of the basin          | 620 x 310 mm                                 |
| Specification         | Always to be fixed to the wall.              |
|                       | Charge 104 – 1 tap hole                      |
| Special specification | Charge 109 – without tap holes               |
|                       | Charge 111 – 1 tap hole, without overflow    |
| Weight                | 38,0 kg                                      |
| Accessories excl.     | Towel rail, order no. 38180.2                |
| Mounting acc. excl.   | valve without overflow always open, with     |
|                       | ceramic valve cover plate, order no. 89818.4 |
|                       | 2x Mounting set M10 x 140 mm,                |
|                       | order no. 89988.2                            |
| Colours               | see colour table                             |

## TECHNICAL DRAWINGS / S 1 : 20