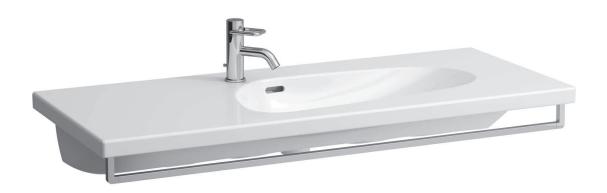

## SET PALOMBA COLLECTION

## Countertop basin 81480.6

| TECHNICAL DATA        |                                              |
|-----------------------|----------------------------------------------|
| Order no.             | 81480.6                                      |
| Certified to          | EN 31                                        |
| Dimensions            | 1200 x 500 mm                                |
| Inside dimensions     |                                              |
| of the basin          | 620 x 310 mm                                 |
| Specification         | Always to be fixed to the wall.              |
|                       | Charge 104 – 1 tap hole                      |
| Special specification | Charge 109 – without tap holes               |
|                       | Charge 111 – 1 tap hole, without overflow    |
| Weight                | 38,0 kg                                      |
| Accessories excl.     | Towel rail, order no. 38180.2                |
| Mounting acc. excl.   | valve without overflow always open, with     |
|                       | ceramic valve cover plate, order no. 89818.4 |
|                       | 2x Mounting set M10 x 140 mm,                |
|                       | order no. 89988.2                            |
| Colours               | see colour table                             |

## **SPECIFICATION TEXT**

Countertop basin Laufen-PALOMBA COLLECTION, sanitary ceramic EN 31

dimensions 1200 x 500 mm, angular

1 tap hole

Special feature: overflow channel glazed

Further options / accessories: Surface refinement LCC (only white), without tap holes, 1 tap hole without overflow, valve without overflow, towel rail 38180.2, bathtubs, furniture