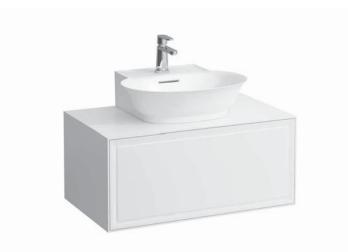

## Drawer element with cut out 40601.3

| TECHNICAL DATA     |                                                  |                      |                                                    |
|--------------------|--------------------------------------------------|----------------------|----------------------------------------------------|
| Order no.          | 40601.3 / 1 drawer                               | Accessories excl.    | Space saving siphon, order no. 89424.0             |
| Dimensions (WxHxD) | 777 x 347 x 457 mm                               | Mounting acc. incl.  | Installation set for furniture, order no. 49114.0, |
| Matching for       | Small washbasin, order no. 81685.2               |                      | 49301.5                                            |
| Specification      | Body – inside melamine dark grey particle board, | Mounting information | The walls installed on must meet the require-      |
|                    | outside 6 mm MDF panels                          |                      | ments of the furniture in terms of weight and      |
|                    | Front – inside melamine dark grey                |                      | the supplied fastening elements. If this cannot    |
|                    | Traffic grey: MDF panel, lacquered matt          |                      | be guaranteed another method of installation       |
|                    | Blacked oak: oak veneer coated particle          |                      | needs to be chosen.                                |
|                    | board with solid oak frame                       | Colours Body/Front/  | 627 – Traffic grey                                 |
|                    | White glossy: MDF panel, lacquered               |                      | 628 – Blacked oak                                  |
|                    | 1 cut out                                        |                      | 631 – White glossy                                 |
|                    | 1 push and pull full extension drawer            |                      |                                                    |
| Weight             | 627, 631 – 29,0 kg                               |                      |                                                    |
|                    | 628 – 27,0 kg                                    |                      |                                                    |