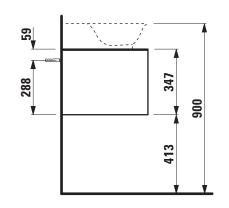

## Drawer element with cut out 40601.3

| TECHNICAL DATA     |                                                  |                      |                                                    |
|--------------------|--------------------------------------------------|----------------------|----------------------------------------------------|
| Order no.          | 40601.3 / 1 drawer                               | Accessories excl.    | Space saving siphon, order no. 89424.0             |
| Dimensions (WxHxD) | 777 x 347 x 457 mm                               | Mounting acc. incl.  | Installation set for furniture, order no. 49114.0, |
| Matching for       | Small washbasin, order no. 81685.2               |                      | 49301.5                                            |
| Specification      | Body – inside melamine dark grey particle board, | Mounting information | The walls installed on must meet the require-      |
|                    | outside 6 mm MDF panels                          |                      | ments of the furniture in terms of weight and      |
|                    | Front – inside melamine dark grey                |                      | the supplied fastening elements. If this cannot    |
|                    | Traffic grey: MDF panel, lacquered matt          |                      | be guaranteed another method of installation       |
|                    | Blacked oak: oak veneer coated particle          |                      | needs to be chosen.                                |
|                    | board with solid oak frame                       | Colours Body/Front/  | 627 – Traffic grey                                 |
|                    | White glossy: MDF panel, lacquered               |                      | 628 – Blacked oak                                  |
|                    | 1 cut out                                        |                      | 631 – White glossy                                 |
|                    | 1 push and pull full extension drawer            |                      |                                                    |
| Weight             | 627, 631 – 29,0 kg                               |                      |                                                    |
|                    | 628 – 27,0 kg                                    |                      |                                                    |

## TECHNICAL DRAWINGS / S 1 : 20

L众UFEN