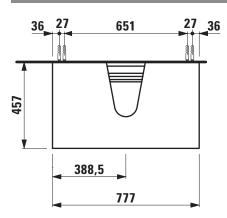

## Drawer element with cut out 40601.3

| TECHNICAL DATA     |                                                  |                      |                                                    |
|--------------------|--------------------------------------------------|----------------------|----------------------------------------------------|
| Order no.          | 40601.3 / 1 drawer                               | Accessories excl.    | Space saving siphon, order no. 89424.0             |
| Dimensions (WxHxD) | 777 x 347 x 457 mm                               | Mounting acc. incl.  | Installation set for furniture, order no. 49114.0, |
| Matching for       | Small washbasin, order no. 81685.2               |                      | 49301.5                                            |
| Specification      | Body – inside melamine dark grey particle board, | Mounting information | The walls installed on must meet the require-      |
|                    | outside 6 mm MDF panels                          |                      | ments of the furniture in terms of weight and      |
|                    | Front – inside melamine dark grey                |                      | the supplied fastening elements. If this cannot    |
|                    | Traffic grey: MDF panel, lacquered matt          |                      | be guaranteed another method of installation       |
|                    | Blacked oak: oak veneer coated particle          |                      | needs to be chosen.                                |
|                    | board with solid oak frame                       | Colours Body/Front/  | 627 – Traffic grey                                 |
|                    | White glossy: MDF panel, lacquered               |                      | 628 – Blacked oak                                  |
|                    | 1 cut out                                        |                      | 631 – White glossy                                 |
|                    | 1 push and pull full extension drawer            |                      |                                                    |
| Weight             | 627, 631 – 29,0 kg                               |                      |                                                    |
|                    | 628 – 27,0 kg                                    |                      |                                                    |

## TECHNICAL DRAWINGS / S 1 : 20

L众UFEN