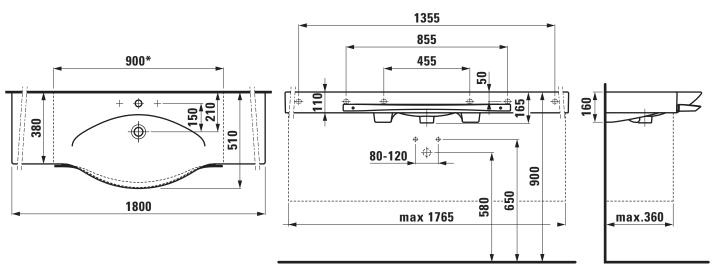

## Countertop basin / cutable 81270.8

| TECHNICAL DATA        |                                                 |
|-----------------------|-------------------------------------------------|
| Order no.             | 81270.8                                         |
| Certified to          | EN 14688                                        |
| Dimensions            | 1800 x 380/510 mm                               |
| Inside dimensions     |                                                 |
| of the basin          | 700 x 350 mm                                    |
| Specification         | Always to be fixed to the wall.                 |
|                       | Cut one-sided to 900 mm                         |
|                       | incl. towel rail order no. 38170.4              |
|                       | Charge 104 - 1 centre tap hole, with overflow   |
| Special specification | Charge 108 – 3 tap holes, with overflow         |
|                       | Charge 136 - 3 tap holes, distance 8 inches,    |
|                       | with overflow                                   |
| Weight                | 40,0 kg                                         |
| Mounting acc. excl.   | 3x Mounting set M10 x 140 mm, order no. 89988.2 |
| Otherwise             | When ordering the cut version use the           |
|                       | order form for cutting                          |
| Colours               | see colour table                                |
|                       |                                                 |

## TECHNICAL DRAWINGS / S 1 : 20

<sup>\* =</sup> minimum measure for cutting