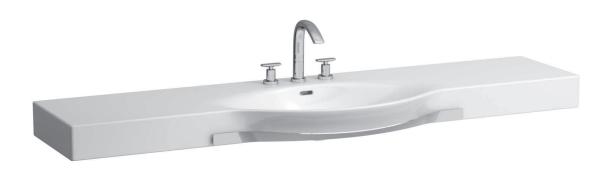

## Countertop basin / cutable 81270.8

| TECHNICAL DATA        |                                                 |
|-----------------------|-------------------------------------------------|
| Order no.             | 81270.8                                         |
| Certified to          | EN 14688                                        |
| Dimensions            | 1800 x 380/510 mm                               |
| Inside dimensions     |                                                 |
| of the basin          | 700 x 350 mm                                    |
| Specification         | Always to be fixed to the wall.                 |
|                       | Cut one-sided to 900 mm                         |
|                       | incl. towel rail order no. 38170.4              |
|                       | Charge 104 - 1 centre tap hole, with overflow   |
| Special specification | Charge 108 – 3 tap holes, with overflow         |
|                       | Charge 136 - 3 tap holes, distance 8 inches,    |
|                       | with overflow                                   |
| Weight                | 40,0 kg                                         |
| Mounting acc. excl.   | 3x Mounting set M10 x 140 mm, order no. 89988.2 |
| Otherwise             | When ordering the cut version use the           |
|                       | order form for cutting                          |
| Colours               | see colour table                                |
|                       |                                                 |

## **SPECIFICATION TEXT**

Cutable countertop basin Laufen-PALACE, sanitary ceramic, EN 14688, dimensions  $1800 \times 380/510$  mm, symmetric, 1 centre tap hole

Special feature: overflow channel glazed, cutable to 900 mm, integreated shelves, with towel rail