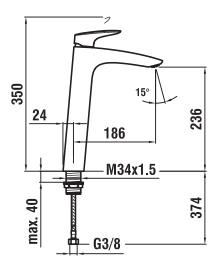

|                |                                         |
|---------------------|--------------------------------|----------------|-----------------------------------------|
| Order no.           | 3.1109.8.004.130.1             | Specification  | standing column single-lever mixer      |
| Connection          | 3/8" flexible connection hoses |                | 35 mm Quattro-G cartridge with flow and |
| Spout length        | 186 mm                         |                | temperature limitation                  |
| Flow rate           | 5.7 l/min (3 bar)              |                | fixed spout                             |
| Acoustic class      | I/-                            | Surface finish | chrome                                  |

## **TECHNICAL DRAWINGS**