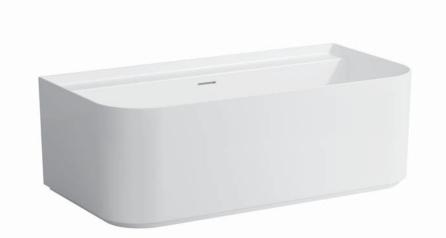

## **SET SONAR**

Bathtub back to wall version 22034.7

| TECHNICAL DATA        |                                                     |
|-----------------------|-----------------------------------------------------|
| Order no.             | 22034.7                                             |
| Certified to          | EN 14516 (EN 198), EN 232                           |
| Dimensions            | 1600 x 815 mm                                       |
| Hight                 | 535 mm                                              |
| Depth                 | 460 mm                                              |
| Use capacity          | 270 litre (total: 340 litre)                        |
| Specification         | Bathtub made of Sentec solid surface material       |
|                       | Back to wall version, with one piece panel          |
|                       | with integrated overflow                            |
|                       | with click-clack waste and cover made of Sentec     |
|                       | without whirl system                                |
|                       | Charge 000 – without drillings for roman tub filler |
| Special specification | Charge 036 – with drillings for roman tub filler    |
|                       | 5-holes                                             |
|                       | Kartell by Laufen, order no. 32233.5.004.282.1      |
|                       | Curveprime, order no. 32270.5.904.384.1             |
| Weight                | 112,0 kg                                            |
|                       |                                                     |