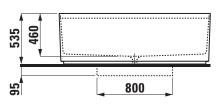

## **SET SONAR**

Bathtub back to wall version 22034.7

| TECHNICAL DATA        |                                                     |
|-----------------------|-----------------------------------------------------|
| Order no.             | 22034.7                                             |
| Certified to          | EN 14516 (EN 198), EN 232                           |
| Dimensions            | 1600 x 815 mm                                       |
| Hight                 | 535 mm                                              |
| Depth                 | 460 mm                                              |
| Use capacity          | 270 litre (total: 340 litre)                        |
| Specification         | Bathtub made of Sentec solid surface material       |
|                       | Back to wall version, with one piece panel          |
|                       | with integrated overflow                            |
|                       | with click-clack waste and cover made of Sentec     |
|                       | without whirl system                                |
|                       | Charge 000 – without drillings for roman tub filler |
| Special specification | Charge 036 – with drillings for roman tub filler    |
|                       | 5-holes                                             |
|                       | Kartell by Laufen, order no. 32233.5.004.282.1      |
|                       | Curveprime, order no. 32270.5.904.384.1             |
| Weight                | 112,0 kg                                            |
|                       |                                                     |

## TECHNICAL DRAWINGS / S 1 : 40