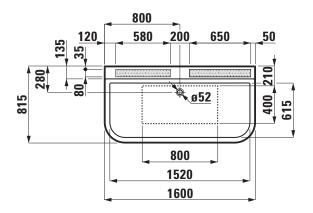

## **SET SONAR**

Bathtub back to wall version 22034.7

| TECHNICAL DATA        |                                                     |
|-----------------------|-----------------------------------------------------|
| Order no.             | 22034.7                                             |
| Certified to          | EN 14516 (EN 198), EN 232                           |
| Dimensions            | 1600 x 815 mm                                       |
| Hight                 | 535 mm                                              |
| Depth                 | 460 mm                                              |
| Use capacity          | 270 litre (total: 340 litre)                        |
| Specification         | Bathtub made of Sentec solid surface material       |
|                       | Back to wall version, with one piece panel          |
|                       | with integrated overflow                            |
|                       | with click-clack waste and cover made of Sentec     |
|                       | without whirl system                                |
|                       | Charge 000 – without drillings for roman tub filler |
| Special specification | Charge 036 – with drillings for roman tub filler    |
|                       | 5-holes                                             |
|                       | Kartell by Laufen, order no. 32233.5.004.282.1      |
|                       | Curveprime, order no. 32270.5.904.384.1             |
| Weight                | 112,0 kg                                            |
|                       |                                                     |

## TECHNICAL DRAWINGS / S 1 : 40