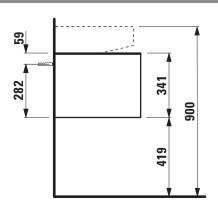

## Drawer element with cut out 40545.1

| TECHNICAL DA       | TA                                           |                      |                                                    |
|--------------------|----------------------------------------------|----------------------|----------------------------------------------------|
| Order no.          | 40545.1 / 1 drawer                           | Mounting acc. incl.  | Installation set for furniture, order no. 491114.0 |
| Dimensions (WxHxD) | 1177 x 341 x 457 mm                          |                      | 49301.5                                            |
| Matching for       | Washbasin, order no. 81634.1, 81634.2        | Mounting information | The walls installed on must meet the require-      |
| Specification      | Body/Front – particle board, inside melamine |                      | ments of the furniture in terms of weight and      |
|                    | dark grey                                    |                      | the supplied fastening elements. If this cannot    |
|                    | on the outsides MDF panels 6 mm, lacquered   |                      | be guaranteed another method of installation       |
|                    | Top - lacquered MDF or ceramic stoneware     |                      | needs to be chosen.                                |
|                    | with marble optic                            | Colours              | 040 - Gold (laquered MDF top)                      |
|                    | with 6 mm top                                |                      | 041 - Copper (laquered MDF top)                    |
|                    | 1 cut out                                    |                      | 042 - Titanium (laquered MDF top)                  |
|                    | 1 push and pull full extension drawer        |                      | 140 - Gold / Nero marquina (ceramic top)           |
| Weight             | with MDF top – 39,5 kg                       |                      | 141 - Copper / Nero marquina (ceramic top)         |
|                    | with ceramic top - 45,5 kg                   |                      | 142 - Titanium / Nero marquina (ceramic top)       |
| Accessories excl.  | Space saving siphon, order no. 89424.0       |                      |                                                    |

## TECHNICAL DRAWINGS / S 1 : 20