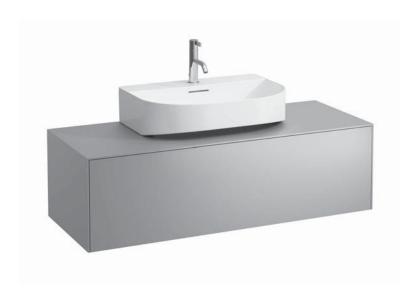

## Drawer element with cut out 40545.1

| TECHNICAL DA       | TA                                           |                      |                                                    |
|--------------------|----------------------------------------------|----------------------|----------------------------------------------------|
| Order no.          | 40545.1 / 1 drawer                           | Mounting acc. incl.  | Installation set for furniture, order no. 491114.0 |
| Dimensions (WxHxD) | 1177 x 341 x 457 mm                          |                      | 49301.5                                            |
| Matching for       | Washbasin, order no. 81634.1, 81634.2        | Mounting information | The walls installed on must meet the require-      |
| Specification      | Body/Front – particle board, inside melamine |                      | ments of the furniture in terms of weight and      |
|                    | dark grey                                    |                      | the supplied fastening elements. If this cannot    |
|                    | on the outsides MDF panels 6 mm, lacquered   |                      | be guaranteed another method of installation       |
|                    | Top - lacquered MDF or ceramic stoneware     |                      | needs to be chosen.                                |
|                    | with marble optic                            | Colours              | 040 - Gold (laquered MDF top)                      |
|                    | with 6 mm top                                |                      | 041 - Copper (laquered MDF top)                    |
|                    | 1 cut out                                    |                      | 042 - Titanium (laquered MDF top)                  |
|                    | 1 push and pull full extension drawer        |                      | 140 - Gold / Nero marquina (ceramic top)           |
| Weight             | with MDF top – 39,5 kg                       |                      | 141 - Copper / Nero marquina (ceramic top)         |
|                    | with ceramic top - 45,5 kg                   |                      | 142 - Titanium / Nero marquina (ceramic top)       |
| Accessories excl.  | Space saving siphon, order no. 89424.0       |                      |                                                    |