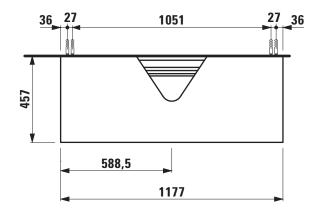

## Drawer element with cut out 40545.1

| TECHNICAL DA       | TA                                           |                      |                                                    |
|--------------------|----------------------------------------------|----------------------|----------------------------------------------------|
| Order no.          | 40545.1 / 1 drawer                           | Mounting acc. incl.  | Installation set for furniture, order no. 491114.0 |
| Dimensions (WxHxD) | 1177 x 341 x 457 mm                          |                      | 49301.5                                            |
| Matching for       | Washbasin, order no. 81634.1, 81634.2        | Mounting information | The walls installed on must meet the require-      |
| Specification      | Body/Front – particle board, inside melamine |                      | ments of the furniture in terms of weight and      |
|                    | dark grey                                    |                      | the supplied fastening elements. If this cannot    |
|                    | on the outsides MDF panels 6 mm, lacquered   |                      | be guaranteed another method of installation       |
|                    | Top - lacquered MDF or ceramic stoneware     |                      | needs to be chosen.                                |
|                    | with marble optic                            | Colours              | 040 - Gold (laquered MDF top)                      |
|                    | with 6 mm top                                |                      | 041 - Copper (laquered MDF top)                    |
|                    | 1 cut out                                    |                      | 042 - Titanium (laquered MDF top)                  |
|                    | 1 push and pull full extension drawer        |                      | 140 - Gold / Nero marquina (ceramic top)           |
| Weight             | with MDF top – 39,5 kg                       |                      | 141 - Copper / Nero marquina (ceramic top)         |
|                    | with ceramic top - 45,5 kg                   |                      | 142 - Titanium / Nero marquina (ceramic top)       |
| Accessories excl.  | Space saving siphon, order no. 89424.0       |                      |                                                    |

## TECHNICAL DRAWINGS / S 1 : 20