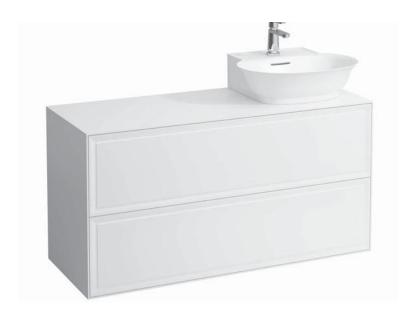

## Drawer element with cut out right 40608.8

| TECHNICAL DATA     |                                                  |                      |                                                            |
|--------------------|--------------------------------------------------|----------------------|------------------------------------------------------------|
| Order no.          | 40608.8 / 2 drawers                              | Mounting acc. incl.  | Installation set for furniture, order no. 49114.0, 49301.5 |
| Dimensions (WxHxD) | 1177 x 600 x 457 mm                              |                      |                                                            |
| Matching for       | Small washbasin, order no. 81685.2               | Mounting information | The walls installed on must meet the require-              |
| Specification      | Body - inside melamine dark grey particle board, |                      | ments of the furniture in terms of weight and              |
|                    | outside 6 mm MDF panels                          |                      | the supplied fastening elements. If this cannot            |
|                    | Front – inside melamine dark grey                |                      | be guaranteed another method of installation               |
|                    | Traffic grey: MDF panel, lacquered matt          |                      | needs to be chosen. For example with feet.                 |
|                    | Blacked oak: oak veneer coated particle          | Colours Body/Front/  | 627 - Traffic grey                                         |
|                    | board with solid oak frame                       |                      | 628 - Blacked oak                                          |
|                    | White glossy: MDF panel, lacquered               |                      | 631 – White glossy                                         |
|                    | 1 cut out right                                  |                      |                                                            |
|                    | 2 push and pull full extension drawers           | Colours Feet         | 170 – White matt                                           |
| Weight             | 627, 631 – 57,5 kg                               |                      | 631 – White glossy                                         |
|                    | 628 – 54,5 kg                                    |                      |                                                            |
| Accessories excl.  | Feet (2 pieces), white order no. 40607.4         |                      |                                                            |
|                    | Space saving siphon, order no. 89424.0           |                      |                                                            |