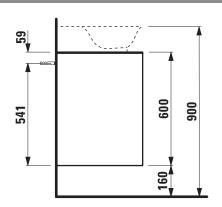

## Drawer element with cut out right 40608.8

| TECHNICAL DATA     |                                                  |                      |                                                            |
|--------------------|--------------------------------------------------|----------------------|------------------------------------------------------------|
| Order no.          | 40608.8 / 2 drawers                              | Mounting acc. incl.  | Installation set for furniture, order no. 49114.0, 49301.5 |
| Dimensions (WxHxD) | 1177 x 600 x 457 mm                              |                      |                                                            |
| Matching for       | Small washbasin, order no. 81685.2               | Mounting information | The walls installed on must meet the require-              |
| Specification      | Body - inside melamine dark grey particle board, |                      | ments of the furniture in terms of weight and              |
|                    | outside 6 mm MDF panels                          |                      | the supplied fastening elements. If this cannot            |
|                    | Front – inside melamine dark grey                |                      | be guaranteed another method of installation               |
|                    | Traffic grey: MDF panel, lacquered matt          |                      | needs to be chosen. For example with feet.                 |
|                    | Blacked oak: oak veneer coated particle          | Colours Body/Front/  | 627 - Traffic grey                                         |
|                    | board with solid oak frame                       |                      | 628 - Blacked oak                                          |
|                    | White glossy: MDF panel, lacquered               |                      | 631 – White glossy                                         |
|                    | 1 cut out right                                  |                      |                                                            |
|                    | 2 push and pull full extension drawers           | Colours Feet         | 170 – White matt                                           |
| Weight             | 627, 631 – 57,5 kg                               |                      | 631 – White glossy                                         |
|                    | 628 – 54,5 kg                                    |                      |                                                            |
| Accessories excl.  | Feet (2 pieces), white order no. 40607.4         |                      |                                                            |
|                    | Space saving siphon, order no. 89424.0           |                      |                                                            |

## TECHNICAL DRAWINGS / S 1 : 20