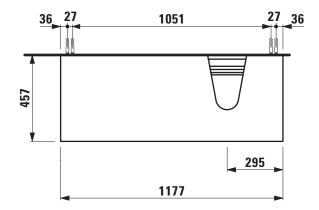

## Drawer element with cut out right 40608.8

| TECHNICAL DATA     |                                                  |                      |                                                            |
|--------------------|--------------------------------------------------|----------------------|------------------------------------------------------------|
| Order no.          | 40608.8 / 2 drawers                              | Mounting acc. incl.  | Installation set for furniture, order no. 49114.0, 49301.5 |
| Dimensions (WxHxD) | 1177 x 600 x 457 mm                              |                      |                                                            |
| Matching for       | Small washbasin, order no. 81685.2               | Mounting information | The walls installed on must meet the require-              |
| Specification      | Body - inside melamine dark grey particle board, |                      | ments of the furniture in terms of weight and              |
|                    | outside 6 mm MDF panels                          |                      | the supplied fastening elements. If this cannot            |
|                    | Front – inside melamine dark grey                |                      | be guaranteed another method of installation               |
|                    | Traffic grey: MDF panel, lacquered matt          |                      | needs to be chosen. For example with feet.                 |
|                    | Blacked oak: oak veneer coated particle          | Colours Body/Front/  | 627 - Traffic grey                                         |
|                    | board with solid oak frame                       |                      | 628 - Blacked oak                                          |
|                    | White glossy: MDF panel, lacquered               |                      | 631 – White glossy                                         |
|                    | 1 cut out right                                  |                      |                                                            |
|                    | 2 push and pull full extension drawers           | Colours Feet         | 170 – White matt                                           |
| Weight             | 627, 631 – 57,5 kg                               |                      | 631 – White glossy                                         |
|                    | 628 – 54,5 kg                                    |                      |                                                            |
| Accessories excl.  | Feet (2 pieces), white order no. 40607.4         |                      |                                                            |
|                    | Space saving siphon, order no. 89424.0           |                      |                                                            |

## TECHNICAL DRAWINGS / S 1 : 20