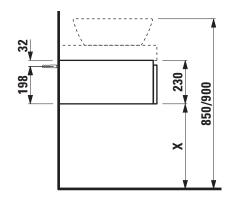

## TECHNICAL DRAWINGS / S 1 : 20

X = The exact height must be set during installation.