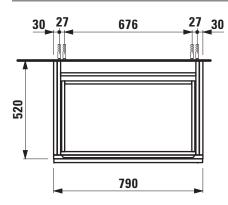

## TECHNICAL DATA

| Order no.             | 40522.1 / 1 drawer                                | Mounting information |                                                 |
|-----------------------|---------------------------------------------------|----------------------|-------------------------------------------------|
|                       | 40522.2 / 1 drawer                                |                      | ments of the furniture in terms of weight and   |
| Dimensions (WxHxD)    | 790 x 230 x 520 mm                                |                      | the supplied fastening elements. If this cannot |
| Specification         | Body/Front – MDF board with PVC foil              |                      | be guaranteed another method of installation    |
|                       | Integrated handle on the top of the drawer        |                      | needs to be chosen.                             |
|                       | Without top for mounting under washtop            | Colours              | 463 – White                                     |
| Special specification | 40522.1 – for mounting under washbasins           |                      | 519 – Chalked oak                               |
|                       | (see matrix)                                      |                      | 548 – Anthracite oak                            |
| Weight                | 40522.1 / 22,0 kg                                 |                      |                                                 |
|                       | 40522.2 / 21,5 kg                                 |                      |                                                 |
| Accessories excl.     | Towel rail, anodized aluminium, order no. 49095.2 |                      |                                                 |
|                       | Space saving siphon, order no. 89424.0            |                      |                                                 |
| Mounting acc. incl.   | Installation set, order no. 49137.8               |                      |                                                 |
|                       |                                                   |                      |                                                 |

## TECHNICAL DRAWINGS / S 1 : 20

X = The exact height must be set during installation.