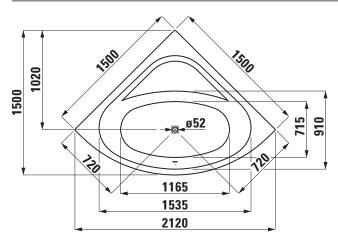

#### TECHNICAL DATA

| TECHNICAL DA          |                                                    |                     |                                                |
|-----------------------|----------------------------------------------------|---------------------|------------------------------------------------|
| Order no.             | 24450.7                                            | Weight              | Charge 000, 615 – 51,0 kg                      |
| Certified to          | EN 14516 (EN 198), EN 232, EN 12764                |                     | Charge 605, 635-695 – 76,5 kg                  |
| Dimensions            | 2120 x 1500 mm                                     | Mounting acc. incl. | Charge 605, 635-695 – waste and overflow,      |
| Depth                 | 460 mm                                             |                     | chromed                                        |
| Use capacity          | 190 litre (total: 295 litre)                       | Mounting acc. excl. | Charge 000, 615 - waste and overflow, chromed  |
| Specification         | Bathtub made of sanitary acrylic of 4-5 mm         |                     | order no. 29511.0                              |
|                       | for the corner with Corner-panel. With aluminium   |                     | Charge 000, 615 - combined water inlet and     |
|                       | frame and standard wall fixing elements            |                     | overflow, chromed, order no. 29511.1           |
|                       | Charge 000 – without whirl system, without         |                     | Charge 605, 635-695 - combined water inlet and |
|                       | waste and overflow                                 |                     | overflow, chromed, order no. 29511.2           |
| Special specification | Bathtub without whirl system, with sensor control: |                     | Exclusive anchors and strip clamps             |
|                       | Charge 615 – bathtub with LED light, without       |                     | order no. 29553.7                              |
|                       | waste and overflow                                 |                     | Noise control band, order no. 29555.1          |
|                       |                                                    | Colours             | 000 – White                                    |
|                       | Bathtub with whirl system, with sensor control:    |                     |                                                |
|                       | Charge 605 – Whirlpool with air massage            |                     |                                                |
|                       | Charge 635 – Whirlpool with hydro massage          |                     |                                                |
|                       | Charge 645 – Whirlpool with air and hydro          |                     |                                                |
|                       | massage                                            |                     |                                                |
|                       | Charge 675 – Whirlpool with air and hydro          |                     |                                                |
|                       | massage and LED light                              |                     |                                                |
|                       | Charge 695 – Whirlpool with air and hydro          |                     |                                                |
|                       | massage, disinfection system and LED light         |                     |                                                |

#### TECHNICAL DRAWINGS / S 1 : 40