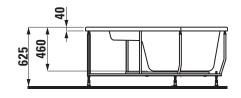

#### TECHNICAL DATA

| TECHNICAL DA          |                                                    |                     |                                                |
|-----------------------|----------------------------------------------------|---------------------|------------------------------------------------|
| Order no.             | 24450.7                                            | Weight              | Charge 000, 615 – 51,0 kg                      |
| Certified to          | EN 14516 (EN 198), EN 232, EN 12764                |                     | Charge 605, 635-695 – 76,5 kg                  |
| Dimensions            | 2120 x 1500 mm                                     | Mounting acc. incl. | Charge 605, 635-695 – waste and overflow,      |
| Depth                 | 460 mm                                             |                     | chromed                                        |
| Use capacity          | 190 litre (total: 295 litre)                       | Mounting acc. excl. | Charge 000, 615 - waste and overflow, chromed  |
| Specification         | Bathtub made of sanitary acrylic of 4-5 mm         |                     | order no. 29511.0                              |
|                       | for the corner with Corner-panel. With aluminium   |                     | Charge 000, 615 - combined water inlet and     |
|                       | frame and standard wall fixing elements            |                     | overflow, chromed, order no. 29511.1           |
|                       | Charge 000 – without whirl system, without         |                     | Charge 605, 635-695 - combined water inlet and |
|                       | waste and overflow                                 |                     | overflow, chromed, order no. 29511.2           |
| Special specification | Bathtub without whirl system, with sensor control: |                     | Exclusive anchors and strip clamps             |
|                       | Charge 615 – bathtub with LED light, without       |                     | order no. 29553.7                              |
|                       | waste and overflow                                 |                     | Noise control band, order no. 29555.1          |
|                       |                                                    | Colours             | 000 – White                                    |
|                       | Bathtub with whirl system, with sensor control:    |                     |                                                |
|                       | Charge 605 – Whirlpool with air massage            |                     |                                                |
|                       | Charge 635 – Whirlpool with hydro massage          |                     |                                                |
|                       | Charge 645 – Whirlpool with air and hydro          |                     |                                                |
|                       | massage                                            |                     |                                                |
|                       | Charge 675 – Whirlpool with air and hydro          |                     |                                                |
|                       | massage and LED light                              |                     |                                                |
|                       | Charge 695 – Whirlpool with air and hydro          |                     |                                                |
|                       | massage, disinfection system and LED light         |                     |                                                |

#### TECHNICAL DRAWINGS / S 1 : 40