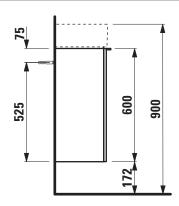

## **KARTELL BY LAUFEN FURNITURE**

**Vanity unit** 40751.1

| TECHNICAL DA        | TA                                                |                      |                                                 |
|---------------------|---------------------------------------------------|----------------------|-------------------------------------------------|
| Order no.           | 40751.1 / door hinge right                        | Mounting information | The walls installed on must meet the require-   |
| Dimensions (WxHxD)  | 446 x 600 x 273 mm                                |                      | ments of the furniture in terms of weight and   |
| Matching for        | washbasin, order no. 81533.5                      |                      | the supplied fastening elements. If this cannot |
| Specification       | Body/Front – hand lacquered melamine coated       |                      | be guaranteed another method of installation    |
|                     | particle board with ABS edges,                    |                      | needs to be chosen. For example with feet.      |
|                     | inside melamine white                             | Colours Body/Front   | 631 – White glossy                              |
|                     | handle bar at the top                             |                      | 633 - Black glossy                              |
|                     | 1 door                                            |                      | 634 - Grey matt                                 |
|                     | 1 internal glass shelf                            |                      | 635 - Orange glossy                             |
| Weight              | 12,5                                              |                      |                                                 |
| Accessories excl.   | Feet (2 pieces), chromed, order no. 40762.0       | Colours Handle       | Black for black and orange furniture            |
|                     | Space saving siphon, order no. 89424.0            |                      | Chrome for all other furniture colours          |
| Mounting acc. incl. | Installation set for furniture, order no. 49114.0 |                      |                                                 |

## TECHNICAL DRAWINGS / S 1 : 20

LAUFEN