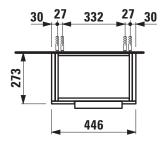

## **KARTELL BY LAUFEN FURNITURE**

**Vanity unit** 40751.1

| TECHNICAL DA        | TA                                                |                      |                                                 |
|---------------------|---------------------------------------------------|----------------------|-------------------------------------------------|
| Order no.           | 40751.1 / door hinge right                        | Mounting information | The walls installed on must meet the require-   |
| Dimensions (WxHxD)  | 446 x 600 x 273 mm                                |                      | ments of the furniture in terms of weight and   |
| Matching for        | washbasin, order no. 81533.5                      |                      | the supplied fastening elements. If this cannot |
| Specification       | Body/Front – hand lacquered melamine coated       |                      | be guaranteed another method of installation    |
|                     | particle board with ABS edges,                    |                      | needs to be chosen. For example with feet.      |
|                     | inside melamine white                             | Colours Body/Front   | 631 – White glossy                              |
|                     | handle bar at the top                             |                      | 633 - Black glossy                              |
|                     | 1 door                                            |                      | 634 - Grey matt                                 |
|                     | 1 internal glass shelf                            |                      | 635 - Orange glossy                             |
| Weight              | 12,5                                              |                      |                                                 |
| Accessories excl.   | Feet (2 pieces), chromed, order no. 40762.0       | Colours Handle       | Black for black and orange furniture            |
|                     | Space saving siphon, order no. 89424.0            |                      | Chrome for all other furniture colours          |
| Mounting acc. incl. | Installation set for furniture, order no. 49114.0 |                      |                                                 |

## TECHNICAL DRAWINGS / S 1 : 20

LAUFEN