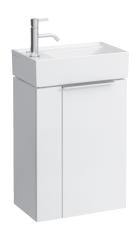

## **KARTELL BY LAUFEN FURNITURE**

**Vanity unit** 40751.1

| TECHNICAL DA        | TA                                                |                      |                                                 |
|---------------------|---------------------------------------------------|----------------------|-------------------------------------------------|
| Order no.           | 40751.1 / door hinge right                        | Mounting information | The walls installed on must meet the require-   |
| Dimensions (WxHxD)  | 446 x 600 x 273 mm                                |                      | ments of the furniture in terms of weight and   |
| Matching for        | washbasin, order no. 81533.5                      |                      | the supplied fastening elements. If this cannot |
| Specification       | Body/Front – hand lacquered melamine coated       |                      | be guaranteed another method of installation    |
|                     | particle board with ABS edges,                    |                      | needs to be chosen. For example with feet.      |
|                     | inside melamine white                             | Colours Body/Front   | 631 – White glossy                              |
|                     | handle bar at the top                             |                      | 633 - Black glossy                              |
|                     | 1 door                                            |                      | 634 - Grey matt                                 |
|                     | 1 internal glass shelf                            |                      | 635 - Orange glossy                             |
| Weight              | 12,5                                              |                      |                                                 |
| Accessories excl.   | Feet (2 pieces), chromed, order no. 40762.0       | Colours Handle       | Black for black and orange furniture            |
|                     | Space saving siphon, order no. 89424.0            |                      | Chrome for all other furniture colours          |
| Mounting acc. incl. | Installation set for furniture, order no. 49114.0 |                      |                                                 |