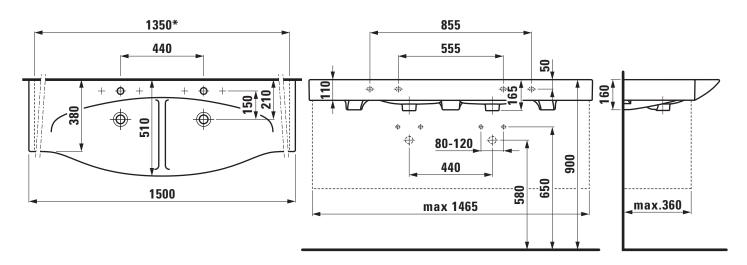

|
| Weight                | 34,0 kg                                           |
| Mounting acc. excl.   | 2x Mounting set M10 x 140 mm, order no. 89988.2   |
| Otherwise             | When ordering the cut version use the             |
|                       | order form for cutting                            |
| Colours               | see colour table                                  |

## SPECIFICATION TEXT

Cutable double countertop basin Laufen-PALACE, sanitary ceramic EN 14688, dimensions 1500 x 380/510 mm, symmetric

per basin 1 centre tap hole

Special feature: overflow channel glazed, cutable to 1350 mm, integreated shelves

Further options / accessories: 3 tap holes, 3 tap holes distance 8 inches with overflow, furniture

Order no. 81370.6

## TECHNICAL DRAWINGS / S 1 : 20



<sup>\* =</sup> minimum measure for cutting