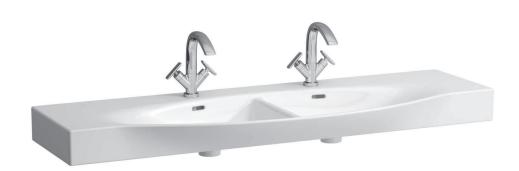

## Double countertop basin / cutable 81370.6

| TECHNICAL DATA        |                                                   |
|-----------------------|---------------------------------------------------|
| Order no.             | 81370.6                                           |
| Certified to          | EN 14688                                          |
| Dimensions            | 1500 x 380/510 mm                                 |
| Inside dimensions     |                                                   |
| of the basin          | 565 x 365 mm                                      |
| Specification         | Always to be fixed to the wall.                   |
|                       | Cut one-sided to 1350 mm                          |
|                       | Charge 104 - per basin 1 centre tap hole, with    |
|                       | overflow                                          |
| Special specification | Charge 108 - per basin 3 tap holes, with overflow |
|                       | Charge 136 - per basin 3 tap holes, distance      |
|                       | 8 inches, with overflow                           |
| Weight                | 34,0 kg                                           |
| Mounting acc. excl.   | 2x Mounting set M10 x 140 mm, order no. 89988.2   |
| Otherwise             | When ordering the cut version use the             |
|                       | order form for cutting                            |
| Colours               | see colour table                                  |

## SPECIFICATION TEXT

Cutable double countertop basin Laufen-PALACE, sanitary ceramic EN 14688, dimensions 1500 x 380/510 mm, symmetric

per basin 1 centre tap hole

Special feature: overflow channel glazed, cutable to 1350 mm, integreated shelves