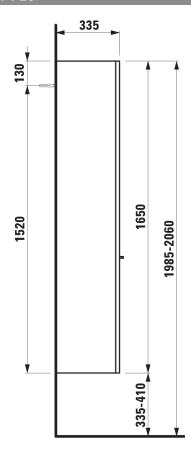

## **CASE FOR PALACE FURNITURE**

Tall cabinet 40202.1 40202.2

| TECHNICAL DATA     |                                      |                      |                                                 |
|--------------------|--------------------------------------|----------------------|-------------------------------------------------|
| Order no.          | 40202.1 / door hinge left            | Mounting acc. incl.  | Installation set, order no. 49665.0             |
|                    | 40202.2 / door hinge right           | Mounting information | The walls installed on must meet the require-   |
| Dimensions (WxHxD) | 350 x 1650 x 335 mm                  |                      | ments of the furniture in terms of weight and   |
| Specification      | Body/Front - MDF board with PVC foil |                      | the supplied fastening elements. If this cannot |
|                    | Aluminum handle bar on the front     |                      | be guaranteed another method of installation    |
|                    | 1 door                               |                      | needs to be chosen. For example with feet.      |
|                    | 4 glass shelves (adjustable)         | Colours              | 463 – White                                     |
| Weight             | 39,0 kg                              |                      | 464 – White glossy                              |
| Accessories excl.  | Feet (2 pieces), aluminium,          |                      | 519 - Chalked oak                               |
|                    | height 335 mm, order no. 48309.4     |                      | 548 - Anthracite oak                            |
|                    | height 380 mm, order no. 48309.5     |                      | 999 – 38 other lacquered colours on request     |
|                    | height 395 mm, order no. 48309.6     |                      |                                                 |
|                    | height 410 mm, order no. 48309.7     |                      |                                                 |

## TECHNICAL DRAWINGS / S 1 : 20