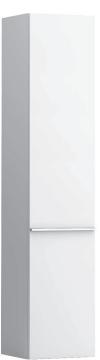

## **CASE FOR PALACE FURNITURE**

Tall cabinet 40202.1 40202.2

| TECHNICAL DATA     |                                      |                      |                                                 |
|--------------------|--------------------------------------|----------------------|-------------------------------------------------|
| Order no.          | 40202.1 / door hinge left            | Mounting acc. incl.  | Installation set, order no. 49665.0             |
|                    | 40202.2 / door hinge right           | Mounting information | The walls installed on must meet the require-   |
| Dimensions (WxHxD) | 350 x 1650 x 335 mm                  |                      | ments of the furniture in terms of weight and   |
| Specification      | Body/Front - MDF board with PVC foil |                      | the supplied fastening elements. If this cannot |
|                    | Aluminum handle bar on the front     |                      | be guaranteed another method of installation    |
|                    | 1 door                               |                      | needs to be chosen. For example with feet.      |
|                    | 4 glass shelves (adjustable)         | Colours              | 463 – White                                     |
| Weight             | 39,0 kg                              |                      | 464 – White glossy                              |
| Accessories excl.  | Feet (2 pieces), aluminium,          |                      | 519 - Chalked oak                               |
|                    | height 335 mm, order no. 48309.4     |                      | 548 - Anthracite oak                            |
|                    | height 380 mm, order no. 48309.5     |                      | 999 – 38 other lacquered colours on request     |
|                    | height 395 mm, order no. 48309.6     |                      |                                                 |
|                    | height 410 mm, order no. 48309.7     |                      |                                                 |