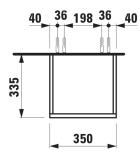

## **CASE FOR PALACE FURNITURE**

Tall cabinet 40202.1 40202.2

| TECHNICAL DATA     |                                      |                      |                                                 |
|--------------------|--------------------------------------|----------------------|-------------------------------------------------|
| Order no.          | 40202.1 / door hinge left            | Mounting acc. incl.  | Installation set, order no. 49665.0             |
|                    | 40202.2 / door hinge right           | Mounting information | The walls installed on must meet the require-   |
| Dimensions (WxHxD) | 350 x 1650 x 335 mm                  |                      | ments of the furniture in terms of weight and   |
| Specification      | Body/Front - MDF board with PVC foil |                      | the supplied fastening elements. If this cannot |
|                    | Aluminum handle bar on the front     |                      | be guaranteed another method of installation    |
|                    | 1 door                               |                      | needs to be chosen. For example with feet.      |
|                    | 4 glass shelves (adjustable)         | Colours              | 463 – White                                     |
| Weight             | 39,0 kg                              |                      | 464 – White glossy                              |
| Accessories excl.  | Feet (2 pieces), aluminium,          |                      | 519 - Chalked oak                               |
|                    | height 335 mm, order no. 48309.4     |                      | 548 - Anthracite oak                            |
|                    | height 380 mm, order no. 48309.5     |                      | 999 – 38 other lacquered colours on request     |
|                    | height 395 mm, order no. 48309.6     |                      |                                                 |
|                    | height 410 mm, order no. 48309.7     |                      |                                                 |

## TECHNICAL DRAWINGS / S 1 : 20