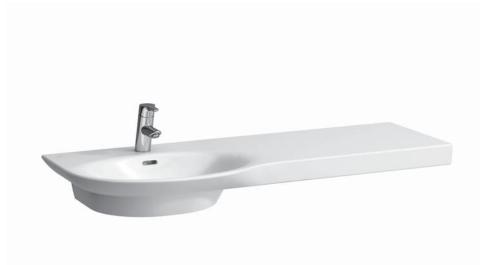

## Countertop basin / cutable 81670.6

## TECHNICAL DATA

| Order no.             | 81670.6                                        |
|-----------------------|------------------------------------------------|
| Certified to          | EN 14688                                       |
| Dimensions            | 1200 x 380/460 mm                              |
| Inside dimensions     |                                                |
| of the basin          | 700 x 350 mm                                   |
| Specification         | Always to be fixed to the wall.                |
|                       | Basin left, ceramic shelf right                |
|                       | Charge 104 - 1 centre tap hole, with overflow  |
| Special specification | Charge 108 – 3 tap holes, with overflow        |
|                       | Charge 135 – 1 centre tap hole, with overflow, |
|                       | cut one-sided to 900 mm                        |
| Weight                | 35,0 kg                                        |
| Accessories excl.     | Towel rail left, order no. 38170.7             |
| Mounting acc. excl.   | 2x Mounting set M10 x 140 mm,                  |
|                       | order no. 89988.2                              |
|                       |                                                |

| Otherwise                                                                 | When ordering the cut version use the |  |
|---------------------------------------------------------------------------|---------------------------------------|--|
|                                                                           | order form for cutting                |  |
| Colours                                                                   | see colour table                      |  |
| SPECIFICATION TEXT                                                        |                                       |  |
| Cutable countertop basin Laufen-PALACE, sanitary ceramic, EN 14688,       |                                       |  |
| dimensions 1200 x 380/460 mm, asymmetric                                  |                                       |  |
| basin left, 1 centre tap hole                                             |                                       |  |
| Special feature: overflow channel glazed, cutable to 900 mm,              |                                       |  |
| integreated shelf right                                                   |                                       |  |
| Further options / accessories: 3 tap holes, 3 tap holes distance 8 inches |                                       |  |
| with overflow, towel rail left 38170.7, furniture                         |                                       |  |
| Order no. 81670.6                                                         |                                       |  |