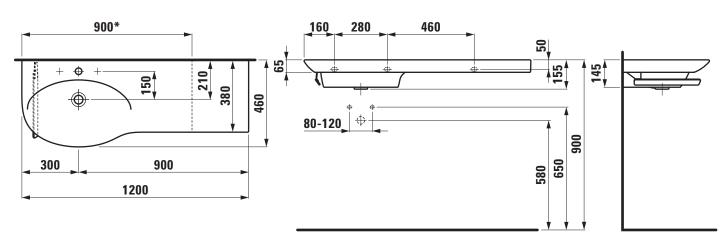

## TECHNICAL DATA

| Order no.             | 81670.6                                        |
|-----------------------|------------------------------------------------|
| Certified to          | EN 14688                                       |
| Dimensions            | 1200 x 380/460 mm                              |
| Inside dimensions     |                                                |
| of the basin          | 700 x 350 mm                                   |
| Specification         | Always to be fixed to the wall.                |
|                       | Basin left, ceramic shelf right                |
|                       | Charge 104 - 1 centre tap hole, with overflow  |
| Special specification | Charge 108 – 3 tap holes, with overflow        |
|                       | Charge 135 – 1 centre tap hole, with overflow, |
|                       | cut one-sided to 900 mm                        |
| Weight                | 35,0 kg                                        |
| Accessories excl.     | Towel rail left, order no. 38170.7             |
| Mounting acc. excl.   | 2x Mounting set M10 x 140 mm,                  |
|                       | order no. 89988.2                              |
|                       |                                                |

## TECHNICAL DRAWINGS / S 1 : 20

\* = minimum measure for cutting