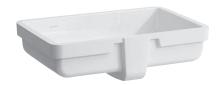

## Built in basin grinded 81243.1

| TECHNICAL DATA        |                                   |
|-----------------------|-----------------------------------|
| Order no.             | 81243.1                           |
| Dimensions            | 545 x 360 mm                      |
| Inside dimensions     |                                   |
| of the basin          | 490 x 310 mm                      |
| Specification         | Charge 109 – without tap hole     |
| Special specification | Charge 155 – glazed outer surface |
| Weight                | 8,0 kg                            |
| Mounting acc. incl.   | Mounting set, order no. 89296.3   |
| Colours               | see colour table                  |

## **SPECIFICATION TEXT**

Built in basin grinded LIVING CITY, sanitary ceramic dimensions 545 x 360 mm, angular without tap hole, overflow in front Special feature: overflow channel glazed Further options / accessories: glazed outer surface, furniture Order no. 81243.1