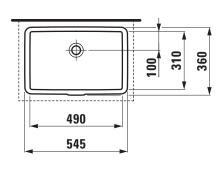

## Built in basin grinded 81243.1

| TECHNICAL DATA        |                                   |
|-----------------------|-----------------------------------|
| Order no.             | 81243.1                           |
| Dimensions            | 545 x 360 mm                      |
| Inside dimensions     |                                   |
| of the basin          | 490 x 310 mm                      |
| Specification         | Charge 109 – without tap hole     |
| Special specification | Charge 155 – glazed outer surface |
| Weight                | 8,0 kg                            |
| Mounting acc. incl.   | Mounting set, order no. 89296.3   |
| Colours               | see colour table                  |

## **SPECIFICATION TEXT**

Built in basin grinded LIVING CITY, sanitary ceramic dimensions 545 x 360 mm, angular without tap hole, overflow in front Special feature: overflow channel glazed Further options / accessories: glazed outer surface, furniture Order no. 81243.1

## TECHNICAL DRAWINGS / S 1 : 20