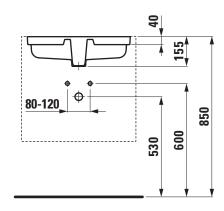

ensions            | 545 x 360 mm                      |
| Inside dimensions     |                                   |
| of the basin          | 490 x 310 mm                      |
| Specification         | Charge 109 – without tap hole     |
| Special specification | Charge 155 – glazed outer surface |
| Weight                | 8,0 kg                            |
| Mounting acc. incl.   | Mounting set, order no. 89296.3   |
| Colours               | see colour table                  |

## **SPECIFICATION TEXT**

Built in basin grinded LIVING CITY, sanitary ceramic dimensions 545 x 360 mm, angular without tap hole, overflow in front Special feature: overflow channel glazed Further options / accessories: glazed outer surface, furniture Order no. 81243.1

## TECHNICAL DRAWINGS / S 1 : 20