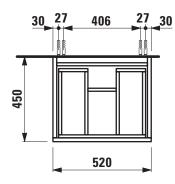

## **LAUFEN PRO FURNITURE**

Vanity unit 48303.3 48303.4

| TECHNICAL DA       | TA                                                |                      |                                                    |
|--------------------|---------------------------------------------------|----------------------|----------------------------------------------------|
| Order no.          | 48303.3 - 1 drawer                                | Mounting acc. incl.  | Installation set for furniture, order no. 49120.6, |
|                    | 48303.4 - 1 drawer, 1 interior drawer             |                      | 49114.0                                            |
| Dimensions (WxHxD) | 520 x 392 x 450 mm                                | Mounting information | The walls installed on must meet the require-      |
| Matching for       | Washbasin, order no. 81895.2                      |                      | ments of the furniture in terms of weight and      |
| Specification      | Body/Front - MDF board with PVC foil              |                      | the supplied fastening elements. If this cannot    |
|                    | Integrated handle in the front                    |                      | be guaranteed another method of installation       |
| Weight             | 48303.3 / 19,0 kg                                 |                      | needs to be chosen. For example with feet.         |
|                    | 48303.4 / 23,5 kg                                 | Colours              | 463 – White matt                                   |
| Accessories incl.  | Drawer organizer, U-shaped, order no. 49611.3     |                      | 475 – White glossy                                 |
|                    | (only 48303.4)                                    |                      | 423 – Wenge                                        |
| Accessories excl.  | Feet (2 pieces), aluminium, order no. 48310.3     |                      | 999 – 39 other lacquered colours                   |
|                    | Towel rail, anodized aluminium, order no. 49095.2 |                      |                                                    |
|                    | Space saving siphon, order no. 89424.0            |                      |                                                    |

## TECHNICAL DRAWINGS / S 1 : 20

LAUFEN