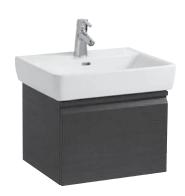

## **LAUFEN PRO FURNITURE**

Vanity unit 48303.3 48303.4

| TECHNICAL DA       | TA                                                |                      |                                                    |
|--------------------|---------------------------------------------------|----------------------|----------------------------------------------------|
| Order no.          | 48303.3 - 1 drawer                                | Mounting acc. incl.  | Installation set for furniture, order no. 49120.6, |
|                    | 48303.4 - 1 drawer, 1 interior drawer             |                      | 49114.0                                            |
| Dimensions (WxHxD) | 520 x 392 x 450 mm                                | Mounting information | The walls installed on must meet the require-      |
| Matching for       | Washbasin, order no. 81895.2                      |                      | ments of the furniture in terms of weight and      |
| Specification      | Body/Front - MDF board with PVC foil              |                      | the supplied fastening elements. If this cannot    |
|                    | Integrated handle in the front                    |                      | be guaranteed another method of installation       |
| Weight             | 48303.3 / 19,0 kg                                 |                      | needs to be chosen. For example with feet.         |
|                    | 48303.4 / 23,5 kg                                 | Colours              | 463 – White matt                                   |
| Accessories incl.  | Drawer organizer, U-shaped, order no. 49611.3     |                      | 475 – White glossy                                 |
|                    | (only 48303.4)                                    |                      | 423 – Wenge                                        |
| Accessories excl.  | Feet (2 pieces), aluminium, order no. 48310.3     |                      | 999 – 39 other lacquered colours                   |
|                    | Towel rail, anodized aluminium, order no. 49095.2 |                      |                                                    |
|                    | Space saving siphon, order no. 89424.0            |                      |                                                    |