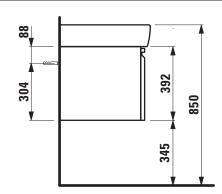

## **LAUFEN PRO FURNITURE**

Vanity unit 48303.3 48303.4

| TECHNICAL DA       | TA                                                |                      |                                                    |
|--------------------|---------------------------------------------------|----------------------|----------------------------------------------------|
| Order no.          | 48303.3 - 1 drawer                                | Mounting acc. incl.  | Installation set for furniture, order no. 49120.6, |
|                    | 48303.4 - 1 drawer, 1 interior drawer             |                      | 49114.0                                            |
| Dimensions (WxHxD) | 520 x 392 x 450 mm                                | Mounting information | The walls installed on must meet the require-      |
| Matching for       | Washbasin, order no. 81895.2                      |                      | ments of the furniture in terms of weight and      |
| Specification      | Body/Front - MDF board with PVC foil              |                      | the supplied fastening elements. If this cannot    |
|                    | Integrated handle in the front                    |                      | be guaranteed another method of installation       |
| Weight             | 48303.3 / 19,0 kg                                 |                      | needs to be chosen. For example with feet.         |
|                    | 48303.4 / 23,5 kg                                 | Colours              | 463 – White matt                                   |
| Accessories incl.  | Drawer organizer, U-shaped, order no. 49611.3     |                      | 475 – White glossy                                 |
|                    | (only 48303.4)                                    |                      | 423 – Wenge                                        |
| Accessories excl.  | Feet (2 pieces), aluminium, order no. 48310.3     |                      | 999 – 39 other lacquered colours                   |
|                    | Towel rail, anodized aluminium, order no. 49095.2 |                      |                                                    |
|                    | Space saving siphon, order no. 89424.0            |                      |                                                    |

## TECHNICAL DRAWINGS / S 1 : 20

LAUFEN