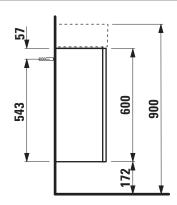

## **KARTELL BY LAUFEN FURNITURE**

**Vanity unit** 40751.7

| Order no.          | 40751.7 / door hinge left                   | Mounting acc. incl.  | Installation set for furniture, order no. 49301.5, |
|--------------------|---------------------------------------------|----------------------|----------------------------------------------------|
| Dimensions (WxHxD) | 440 x 600 x 270 mm                          | _                    | 49610.3                                            |
| Matching for       | washbasin tap bank left, order no. 81533.5  | Mounting information | The walls installed on must meet the require-      |
| Specification      | Body/Front - MDF board with lack laminate   | _                    | ments of the furniture in terms of weight and      |
|                    | with ABS edges,                             |                      | the supplied fastening elements. If this cannot    |
|                    | inside melamine white                       |                      | be guaranteed another method of installation       |
|                    | 1 push and pull door                        |                      | needs to be chosen. For example with feet.         |
|                    | 1 glass shelf (adjustable)                  | Colours Body/Front   | 640 - White matt                                   |
|                    | 1 shelf right, side open                    |                      | 641 - Pebble grey matt                             |
| Weight             | 13,0 kg                                     | _                    | 642 - Slate grey matt                              |
| Accessories excl.  | Feet (2 pieces), chromed, order no. 40762.0 |                      |                                                    |
|                    | Space saving siphon, order no. 89424.0      |                      |                                                    |

## TECHNICAL DRAWINGS / S 1 : 20

LAUFEN