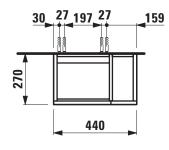

## **KARTELL BY LAUFEN FURNITURE**

**Vanity unit** 40751.7

| Order no.          | 40751.7 / door hinge left                   | Mounting acc. incl.  | Installation set for furniture, order no. 49301.5, |
|--------------------|---------------------------------------------|----------------------|----------------------------------------------------|
| Dimensions (WxHxD) | 440 x 600 x 270 mm                          | _                    | 49610.3                                            |
| Matching for       | washbasin tap bank left, order no. 81533.5  | Mounting information | The walls installed on must meet the require-      |
| Specification      | Body/Front - MDF board with lack laminate   | _                    | ments of the furniture in terms of weight and      |
|                    | with ABS edges,                             |                      | the supplied fastening elements. If this cannot    |
|                    | inside melamine white                       |                      | be guaranteed another method of installation       |
|                    | 1 push and pull door                        |                      | needs to be chosen. For example with feet.         |
|                    | 1 glass shelf (adjustable)                  | Colours Body/Front   | 640 - White matt                                   |
|                    | 1 shelf right, side open                    |                      | 641 - Pebble grey matt                             |
| Weight             | 13,0 kg                                     | _                    | 642 - Slate grey matt                              |
| Accessories excl.  | Feet (2 pieces), chromed, order no. 40762.0 |                      |                                                    |
|                    | Space saving siphon, order no. 89424.0      |                      |                                                    |

## TECHNICAL DRAWINGS / S 1 : 20

LAUFEN