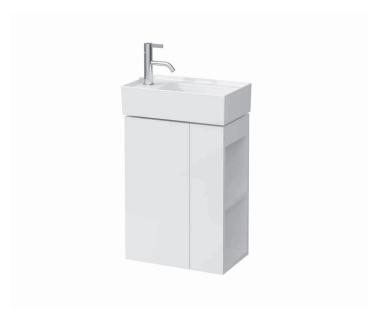

## **KARTELL BY LAUFEN FURNITURE**

**Vanity unit** 40751.7

| Order no.          | 40751.7 / door hinge left                   | Mounting acc. incl.  | Installation set for furniture, order no. 49301.5, |
|--------------------|---------------------------------------------|----------------------|----------------------------------------------------|
| Dimensions (WxHxD) | 440 x 600 x 270 mm                          | _                    | 49610.3                                            |
| Matching for       | washbasin tap bank left, order no. 81533.5  | Mounting information | The walls installed on must meet the require-      |
| Specification      | Body/Front - MDF board with lack laminate   | _                    | ments of the furniture in terms of weight and      |
|                    | with ABS edges,                             |                      | the supplied fastening elements. If this cannot    |
|                    | inside melamine white                       |                      | be guaranteed another method of installation       |
|                    | 1 push and pull door                        |                      | needs to be chosen. For example with feet.         |
|                    | 1 glass shelf (adjustable)                  | Colours Body/Front   | 640 - White matt                                   |
|                    | 1 shelf right, side open                    |                      | 641 - Pebble grey matt                             |
| Weight             | 13,0 kg                                     | _                    | 642 - Slate grey matt                              |
| Accessories excl.  | Feet (2 pieces), chromed, order no. 40762.0 |                      |                                                    |
|                    | Space saving siphon, order no. 89424.0      |                      |                                                    |