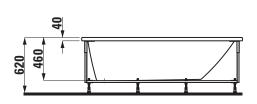

## TECHNICAL DRAWINGS / S 1:40

## Bathtub corner right with L-panel left 23095.5

| Order no.             | 23095.5                                            | Weight              | Charge 000, 615 - 34,5 kg                     |
|-----------------------|----------------------------------------------------|---------------------|-----------------------------------------------|
| Certified to          | EN 14516 (EN 198), EN 232, EN 12764                | ···g                | Charge 605, 635, 645 – 55,5 kg                |
| Dimensions            | 1700 x 700 mm                                      | Mounting acc. incl. | Charge 605, 635, 645 – waste and overflow,    |
| Depth                 | 460 mm                                             |                     | chromed                                       |
| Use capacity          | 160 litre (total: 230 litre)                       | Mounting acc. excl. | Charge 000, 615 - waste and overflow, chromed |
| Specification         | Bathtub made of sanitary acrylic of 4-5 mm         |                     | order no. 29511.0                             |
|                       | for the right corner with L-panel left             |                     | Charge 000, 615 - combined water inlet and    |
|                       | With aluminium frame and standard wall fixing      |                     | overflow, chromed, order no. 29511.1          |
|                       | elements                                           |                     | Charge 605, 635, 645 - combined water inlet   |
|                       | Charge 000 - without whirl system, without         |                     | and overflow, chromed, order no. 29511.2      |
|                       | waste and overflow                                 |                     | Exclusive anchors and strip clamps            |
| Special specification | Bathtub without whirl system, with sensor control: |                     | order no. 29553.7                             |
|                       | Charge 615 - bathtub with LED light, without       |                     | Noise control band, order no. 29555.1         |
|                       | waste and overflow                                 | Colours             | 000 – White                                   |
|                       | Bathtub with whirl system, with sensor control:    |                     |                                               |
|                       | Charge 605 – Whirlpool with air massage            |                     |                                               |
|                       | Charge 635 – Whirlpool with hydro massage          |                     |                                               |
|                       | Charge 645 – Whirlpool with air and hydro          |                     |                                               |
|                       | massage                                            |                     |                                               |