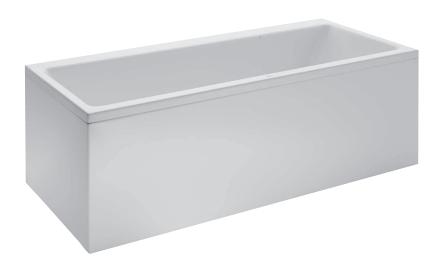

## Bathtub corner right with L-panel left 23095.5

| Order no.             | 23095.5                                            | Weight              | Charge 000, 615 - 34,5 kg                     |
|-----------------------|----------------------------------------------------|---------------------|-----------------------------------------------|
| Certified to          | EN 14516 (EN 198), EN 232, EN 12764                | ···g                | Charge 605, 635, 645 – 55,5 kg                |
| Dimensions            | 1700 x 700 mm                                      | Mounting acc. incl. | Charge 605, 635, 645 – waste and overflow,    |
| Depth                 | 460 mm                                             |                     | chromed                                       |
| Use capacity          | 160 litre (total: 230 litre)                       | Mounting acc. excl. | Charge 000, 615 - waste and overflow, chromed |
| Specification         | Bathtub made of sanitary acrylic of 4-5 mm         |                     | order no. 29511.0                             |
|                       | for the right corner with L-panel left             |                     | Charge 000, 615 - combined water inlet and    |
|                       | With aluminium frame and standard wall fixing      |                     | overflow, chromed, order no. 29511.1          |
|                       | elements                                           |                     | Charge 605, 635, 645 - combined water inlet   |
|                       | Charge 000 - without whirl system, without         |                     | and overflow, chromed, order no. 29511.2      |
|                       | waste and overflow                                 |                     | Exclusive anchors and strip clamps            |
| Special specification | Bathtub without whirl system, with sensor control: |                     | order no. 29553.7                             |
|                       | Charge 615 - bathtub with LED light, without       |                     | Noise control band, order no. 29555.1         |
|                       | waste and overflow                                 | Colours             | 000 – White                                   |
|                       | Bathtub with whirl system, with sensor control:    |                     |                                               |
|                       | Charge 605 – Whirlpool with air massage            |                     |                                               |
|                       | Charge 635 – Whirlpool with hydro massage          |                     |                                               |
|                       | Charge 645 – Whirlpool with air and hydro          |                     |                                               |
|                       | massage                                            |                     |                                               |