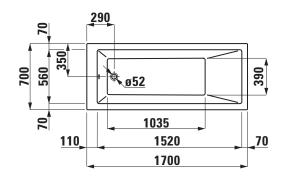

## TECHNICAL DRAWINGS / S 1:40

## Bathtub corner right with L-panel left 23095.5

| Order no.             | 23095.5                                            | Weight              | Charge 000, 615 - 34,5 kg                     |
|-----------------------|----------------------------------------------------|---------------------|-----------------------------------------------|
| Certified to          | EN 14516 (EN 198), EN 232, EN 12764                | ···g                | Charge 605, 635, 645 – 55,5 kg                |
| Dimensions            | 1700 x 700 mm                                      | Mounting acc. incl. | Charge 605, 635, 645 – waste and overflow,    |
| Depth                 | 460 mm                                             |                     | chromed                                       |
| Use capacity          | 160 litre (total: 230 litre)                       | Mounting acc. excl. | Charge 000, 615 - waste and overflow, chromed |
| Specification         | Bathtub made of sanitary acrylic of 4-5 mm         |                     | order no. 29511.0                             |
|                       | for the right corner with L-panel left             |                     | Charge 000, 615 - combined water inlet and    |
|                       | With aluminium frame and standard wall fixing      |                     | overflow, chromed, order no. 29511.1          |
|                       | elements                                           |                     | Charge 605, 635, 645 - combined water inlet   |
|                       | Charge 000 - without whirl system, without         |                     | and overflow, chromed, order no. 29511.2      |
|                       | waste and overflow                                 |                     | Exclusive anchors and strip clamps            |
| Special specification | Bathtub without whirl system, with sensor control: |                     | order no. 29553.7                             |
|                       | Charge 615 - bathtub with LED light, without       |                     | Noise control band, order no. 29555.1         |
|                       | waste and overflow                                 | Colours             | 000 – White                                   |
|                       | Bathtub with whirl system, with sensor control:    |                     |                                               |
|                       | Charge 605 – Whirlpool with air massage            |                     |                                               |
|                       | Charge 635 – Whirlpool with hydro massage          |                     |                                               |
|                       | Charge 645 – Whirlpool with air and hydro          |                     |                                               |
|                       | massage                                            |                     |                                               |