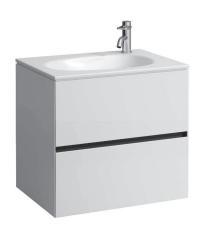

## PALOMBA COLLECTION FURNITURE

Vanity unit 40630.2 40632.2

| Order no.           | 40630.2 / 2 drawers                    | Mounting information | The walls installed on must meet the require-                                                |
|---------------------|----------------------------------------|----------------------|----------------------------------------------------------------------------------------------|
|                     | 40632.2 / 2 drawers, 1 socket (EU)     | · ·                  | ments of the furniture in terms of weight and                                                |
| Dimensions (WxHxD)  | 646 x 575 x 476 mm                     | <del></del>          | the supplied fastening elements. If this cannot be guaranteed another method of installation |
| Matching for        | washbasin, order no. 81780.2           |                      |                                                                                              |
| Specification       | Body/Front - MDF board with PVC foil   |                      | needs to be chosen.                                                                          |
|                     | Integrated handle in the front         |                      | 230V power supply required (only for vanity uni                                              |
| Weight              | 30,0 kg                                |                      | with socket).                                                                                |
| Accessories excl.   | Drawer separations, order no. 49030.1  | Colours              | 220 – White                                                                                  |
|                     | Space saving siphon, order no. 89424.0 |                      | 221 - Common pear light                                                                      |
| Mounting acc. incl. | Installation set, order no. 49033.2    | <u> </u>             | 222 - Cherry Vermont dark                                                                    |
|                     |                                        | <del></del>          | 223 – Stone grey                                                                             |