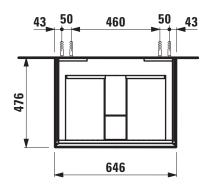

## PALOMBA COLLECTION FURNITURE

Vanity unit 40630.2 40632.2

| Order no.           | 40630.2 / 2 drawers                    | Mounting information | The walls installed on must meet the require-                                                |
|---------------------|----------------------------------------|----------------------|----------------------------------------------------------------------------------------------|
|                     | 40632.2 / 2 drawers, 1 socket (EU)     | · ·                  | ments of the furniture in terms of weight and                                                |
| Dimensions (WxHxD)  | 646 x 575 x 476 mm                     | <del></del>          | the supplied fastening elements. If this cannot be guaranteed another method of installation |
| Matching for        | washbasin, order no. 81780.2           |                      |                                                                                              |
| Specification       | Body/Front - MDF board with PVC foil   |                      | needs to be chosen.                                                                          |
|                     | Integrated handle in the front         |                      | 230V power supply required (only for vanity uni                                              |
| Weight              | 30,0 kg                                |                      | with socket).                                                                                |
| Accessories excl.   | Drawer separations, order no. 49030.1  | Colours              | 220 – White                                                                                  |
|                     | Space saving siphon, order no. 89424.0 |                      | 221 - Common pear light                                                                      |
| Mounting acc. incl. | Installation set, order no. 49033.2    | <u> </u>             | 222 - Cherry Vermont dark                                                                    |
|                     |                                        | <del></del>          | 223 – Stone grey                                                                             |

## TECHNICAL DRAWINGS / S 1 : 20

LAUFEN