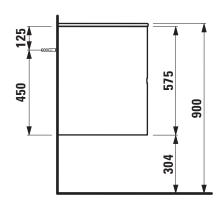

## PALOMBA COLLECTION FURNITURE

Vanity unit 40630.2 40632.2

| Order no.           | 40630.2 / 2 drawers                    | Mounting information | The walls installed on must meet the require-                                                |
|---------------------|----------------------------------------|----------------------|----------------------------------------------------------------------------------------------|
|                     | 40632.2 / 2 drawers, 1 socket (EU)     | · ·                  | ments of the furniture in terms of weight and                                                |
| Dimensions (WxHxD)  | 646 x 575 x 476 mm                     | <del></del>          | the supplied fastening elements. If this cannot be guaranteed another method of installation |
| Matching for        | washbasin, order no. 81780.2           |                      |                                                                                              |
| Specification       | Body/Front - MDF board with PVC foil   |                      | needs to be chosen.                                                                          |
|                     | Integrated handle in the front         |                      | 230V power supply required (only for vanity uni                                              |
| Weight              | 30,0 kg                                |                      | with socket).                                                                                |
| Accessories excl.   | Drawer separations, order no. 49030.1  | Colours              | 220 – White                                                                                  |
|                     | Space saving siphon, order no. 89424.0 |                      | 221 - Common pear light                                                                      |
| Mounting acc. incl. | Installation set, order no. 49033.2    | <u> </u>             | 222 - Cherry Vermont dark                                                                    |
|                     |                                        | <del></del>          | 223 – Stone grey                                                                             |

## TECHNICAL DRAWINGS / S 1 : 20

LAUFEN