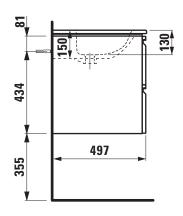

## TECHNICAL DATA

| TECHNICAL DA        |                                                    |                                                                        |                                                 |
|---------------------|----------------------------------------------------|------------------------------------------------------------------------|-------------------------------------------------|
| Order no.           | 86196.1 - washbasin with vanity unit               | Mounting information                                                   | The walls installed on must meet the require-   |
| Certified to        | Washbasin – EN 31                                  |                                                                        | ments of the furniture in terms of weight and   |
| Dimensions (WxHxD)  | 600 x 545 x 500 mm                                 |                                                                        | the supplied fastening elements. If this cannot |
| Basin capacity      | 6.6 litre (up to bottom line of the overflow)      |                                                                        | be guaranteed another method of installation    |
| Specification       | Washbasin:                                         |                                                                        | needs to be chosen                              |
|                     | Always to be fixed to the wall.                    | Colours ceramic                                                        | 000 – White                                     |
|                     | Charge 104 – 1 centre tap hole                     | Colours furniture                                                      | 463 – White                                     |
|                     | Furniture:                                         |                                                                        | 475 – White glossy                              |
|                     | Body/Front – MDF board with PVC foil               |                                                                        | 423 – Wenge                                     |
|                     | Integrated handle in the front                     |                                                                        | 479 – Bright oak                                |
|                     | 2 drawers (soft-close mechanism)                   |                                                                        | 480 – Graphite                                  |
| Weight              | 49,5 kg                                            | SPECIFICATION TEXT                                                     |                                                 |
| Accessories excl.   | Feet (2 pieces), aluminium, order no. 48309.2      | LAUFEN PRO S Washbasin Pack with furniture                             |                                                 |
|                     | Towel rail, anodized aluminium,                    | Washbasin: sanitary ceramic, EN 31,                                    |                                                 |
|                     | order no. 49095.2                                  | dimensions (WxD) 600 x 500 mm, angular, 1 centre tap hole              |                                                 |
| Mounting acc. incl. | Installation set for furniture, order no. 49120.6, | Special feature: overflow channel glazed                               |                                                 |
|                     | 49114.0                                            | Vanity unit: Body/Front – MDF board with PVC foil, integrated handles, |                                                 |
| Mounting acc. excl. | Space saving siphon, order no. 89424.0             | 2 drawers (soft-close mechanism),                                      |                                                 |
|                     |                                                    | dimensions (WxHxD) 595 x 525 x 497 mm                                  |                                                 |

## TECHNICAL DRAWINGS / S 1 : 20

L众UFEN