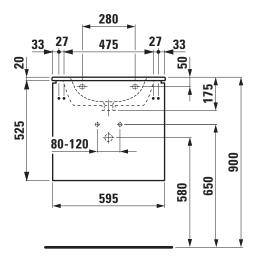

## TECHNICAL DATA

| TECHNICAL DA        |                                                    |                                                                        |                                                 |
|---------------------|----------------------------------------------------|------------------------------------------------------------------------|-------------------------------------------------|
| Order no.           | 86196.1 - washbasin with vanity unit               | Mounting information                                                   | The walls installed on must meet the require-   |
| Certified to        | Washbasin – EN 31                                  |                                                                        | ments of the furniture in terms of weight and   |
| Dimensions (WxHxD)  | 600 x 545 x 500 mm                                 |                                                                        | the supplied fastening elements. If this cannot |
| Basin capacity      | 6.6 litre (up to bottom line of the overflow)      |                                                                        | be guaranteed another method of installation    |
| Specification       | Washbasin:                                         |                                                                        | needs to be chosen                              |
|                     | Always to be fixed to the wall.                    | Colours ceramic                                                        | 000 – White                                     |
|                     | Charge 104 – 1 centre tap hole                     | Colours furniture                                                      | 463 – White                                     |
|                     | Furniture:                                         |                                                                        | 475 – White glossy                              |
|                     | Body/Front – MDF board with PVC foil               |                                                                        | 423 – Wenge                                     |
|                     | Integrated handle in the front                     |                                                                        | 479 – Bright oak                                |
|                     | 2 drawers (soft-close mechanism)                   |                                                                        | 480 – Graphite                                  |
| Weight              | 49,5 kg                                            | SPECIFICATION TEXT                                                     |                                                 |
| Accessories excl.   | Feet (2 pieces), aluminium, order no. 48309.2      | LAUFEN PRO S Washbasin Pack with furniture                             |                                                 |
|                     | Towel rail, anodized aluminium,                    | Washbasin: sanitary ceramic, EN 31,                                    |                                                 |
|                     | order no. 49095.2                                  | dimensions (WxD) 600 x 500 mm, angular, 1 centre tap hole              |                                                 |
| Mounting acc. incl. | Installation set for furniture, order no. 49120.6, | Special feature: overflow channel glazed                               |                                                 |
|                     | 49114.0                                            | Vanity unit: Body/Front – MDF board with PVC foil, integrated handles, |                                                 |
| Mounting acc. excl. | Space saving siphon, order no. 89424.0             | 2 drawers (soft-close mechanism),                                      |                                                 |
|                     |                                                    | dimensions (WxHxD) 595 x 525 x 497 mm                                  |                                                 |

## TECHNICAL DRAWINGS / S 1 : 20

L众UFEN