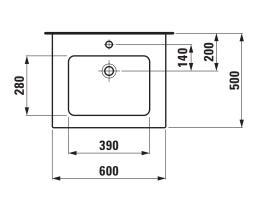

## TECHNICAL DATA

| TECHNICAL DA        |                                                    |                                                                        |                                                 |
|---------------------|----------------------------------------------------|------------------------------------------------------------------------|-------------------------------------------------|
| Order no.           | 86196.1 - washbasin with vanity unit               | Mounting information                                                   | The walls installed on must meet the require-   |
| Certified to        | Washbasin – EN 31                                  |                                                                        | ments of the furniture in terms of weight and   |
| Dimensions (WxHxD)  | 600 x 545 x 500 mm                                 |                                                                        | the supplied fastening elements. If this cannot |
| Basin capacity      | 6.6 litre (up to bottom line of the overflow)      |                                                                        | be guaranteed another method of installation    |
| Specification       | Washbasin:                                         |                                                                        | needs to be chosen                              |
|                     | Always to be fixed to the wall.                    | Colours ceramic                                                        | 000 – White                                     |
|                     | Charge 104 – 1 centre tap hole                     | Colours furniture                                                      | 463 – White                                     |
|                     | Furniture:                                         |                                                                        | 475 – White glossy                              |
|                     | Body/Front – MDF board with PVC foil               |                                                                        | 423 – Wenge                                     |
|                     | Integrated handle in the front                     |                                                                        | 479 – Bright oak                                |
|                     | 2 drawers (soft-close mechanism)                   |                                                                        | 480 – Graphite                                  |
| Weight              | 49,5 kg                                            | SPECIFICATION TEXT                                                     |                                                 |
| Accessories excl.   | Feet (2 pieces), aluminium, order no. 48309.2      | LAUFEN PRO S Washbasin Pack with furniture                             |                                                 |
|                     | Towel rail, anodized aluminium,                    | Washbasin: sanitary ceramic, EN 31,                                    |                                                 |
|                     | order no. 49095.2                                  | dimensions (WxD) 600 x 500 mm, angular, 1 centre tap hole              |                                                 |
| Mounting acc. incl. | Installation set for furniture, order no. 49120.6, | Special feature: overflow channel glazed                               |                                                 |
|                     | 49114.0                                            | Vanity unit: Body/Front – MDF board with PVC foil, integrated handles, |                                                 |
| Mounting acc. excl. | Space saving siphon, order no. 89424.0             | 2 drawers (soft-close mechanism),                                      |                                                 |
|                     |                                                    | dimensions (WxHxD) 595 x 525 x 497 mm                                  |                                                 |

## TECHNICAL DRAWINGS / S 1 : 20

L众UFEN