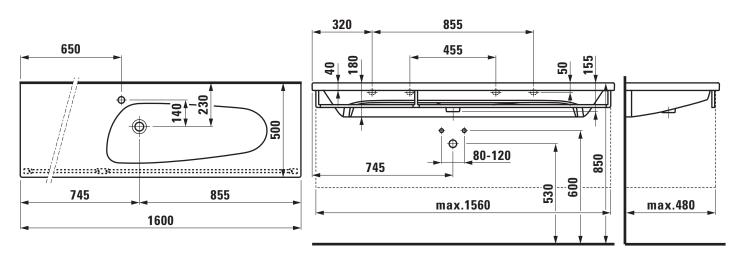

### **TECHNICAL DATA**

| Order no.             | 81480.8                                      |
|-----------------------|----------------------------------------------|
| Certified to          | EN 31                                        |
| Dimensions            | 1600 x 500 mm                                |
| Specification         | Charge 104 – 1 tap hole                      |
| Special specification | Charge 109 – without tap hole                |
| Weight                | 43,0 kg                                      |
| Accessories excl.     | Towel rail, order no. 38180.3                |
| Mounting acc. excl.   | valve without overflow always open, with     |
|                       | ceramic valve cover plate, order no. 89818.4 |
|                       | 2x Mounting set M10 x 140 mm,                |
|                       | order no. 89988.2                            |
| Colours               | see colour table                             |

## TECHNICAL DRAWINGS / S 1 : 20