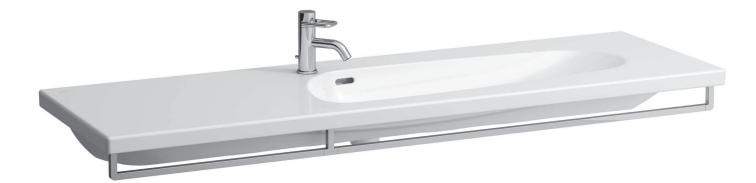

## Countertop basin 81480.8

#### SPECIFICATION TEXT

Countertop basin Laufen-PALOMBA COLLECTION, sanitary ceramic EN 31 dimensions 1600 x 500 mm, angular 1 tap hole Special feature: overflow channel glazed Further options / accessories: Surface refinement LCC (only white), without tap holes, valve without overflow, towel rail 38180.3, bathtubs, furniture Order no. s1480.8