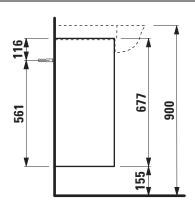

## THE NEW CLASSIC FURNITURE

**Vanity unit** 40604.2

| Order no.          | 40604.2 / 2 drawers                                | Mounting acc. incl.  | Installation set for furniture, order no. 49114.0 |
|--------------------|----------------------------------------------------|----------------------|---------------------------------------------------|
| Dimensions (WxHxD) | 776 x 677 x 316 mm                                 |                      | 49301.5                                           |
| Matching for       | Vanity washbasin, order no. 81385.5                | Mounting information | The walls installed on must meet the require-     |
| Specification      | Body - inside melamine dark grey particle board,   |                      | ments of the furniture in terms of weight and     |
|                    | outside 6 mm MDF panels                            |                      | the supplied fastening elements. If this cannot   |
|                    | Front – inside melamine dark grey                  |                      | be guaranteed another method of installation      |
|                    | Traffic grey: MDF panel, lacquered matt            |                      | needs to be chosen. For example with feet.        |
|                    | Blacked oak: oak veneer coated particle            | Colours Body/Front/  | 627 - Traffic grey                                |
|                    | board with solid oak frame                         |                      | 628 - Blacked oak                                 |
|                    | White glossy: MDF panel, lacquered                 |                      | 631 – White glossy                                |
|                    | 2 push and pull full extension drawers (soft-close |                      |                                                   |
|                    | mechanism)                                         | Colours Feet         | 170 - White matt                                  |
| Weight             | 627, 631 – 30,0 kg                                 |                      | 631 – White glossy                                |
|                    | 628 – 28,0 kg                                      |                      |                                                   |
| Accessories excl.  | Feet (2 pieces), white order no. 40607.4           |                      |                                                   |
|                    | Space saving siphon, order no. 89424.0             |                      |                                                   |

## TECHNICAL DRAWINGS / S 1 : 20

LAUFEN