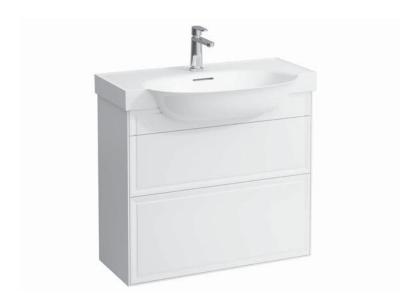

## THE NEW CLASSIC FURNITURE

**Vanity unit** 40604.2

| Order no.          | 40604.2 / 2 drawers                                | Mounting acc. incl.  | Installation set for furniture, order no. 49114.0 |
|--------------------|----------------------------------------------------|----------------------|---------------------------------------------------|
| Dimensions (WxHxD) | 776 x 677 x 316 mm                                 |                      | 49301.5                                           |
| Matching for       | Vanity washbasin, order no. 81385.5                | Mounting information | The walls installed on must meet the require-     |
| Specification      | Body - inside melamine dark grey particle board,   |                      | ments of the furniture in terms of weight and     |
|                    | outside 6 mm MDF panels                            |                      | the supplied fastening elements. If this cannot   |
|                    | Front – inside melamine dark grey                  |                      | be guaranteed another method of installation      |
|                    | Traffic grey: MDF panel, lacquered matt            |                      | needs to be chosen. For example with feet.        |
|                    | Blacked oak: oak veneer coated particle            | Colours Body/Front/  | 627 - Traffic grey                                |
|                    | board with solid oak frame                         |                      | 628 - Blacked oak                                 |
|                    | White glossy: MDF panel, lacquered                 |                      | 631 – White glossy                                |
|                    | 2 push and pull full extension drawers (soft-close |                      |                                                   |
|                    | mechanism)                                         | Colours Feet         | 170 - White matt                                  |
| Weight             | 627, 631 – 30,0 kg                                 |                      | 631 – White glossy                                |
|                    | 628 – 28,0 kg                                      |                      |                                                   |
| Accessories excl.  | Feet (2 pieces), white order no. 40607.4           |                      |                                                   |
|                    | Space saving siphon, order no. 89424.0             |                      |                                                   |