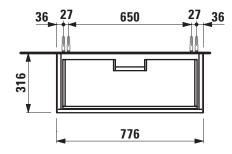

## THE NEW CLASSIC FURNITURE

**Vanity unit** 40604.2

| Order no.          | 40604.2 / 2 drawers                                | Mounting acc. incl.  | Installation set for furniture, order no. 49114.0 |
|--------------------|----------------------------------------------------|----------------------|---------------------------------------------------|
| Dimensions (WxHxD) | 776 x 677 x 316 mm                                 |                      | 49301.5                                           |
| Matching for       | Vanity washbasin, order no. 81385.5                | Mounting information | The walls installed on must meet the require-     |
| Specification      | Body - inside melamine dark grey particle board,   |                      | ments of the furniture in terms of weight and     |
|                    | outside 6 mm MDF panels                            |                      | the supplied fastening elements. If this cannot   |
|                    | Front – inside melamine dark grey                  |                      | be guaranteed another method of installation      |
|                    | Traffic grey: MDF panel, lacquered matt            |                      | needs to be chosen. For example with feet.        |
|                    | Blacked oak: oak veneer coated particle            | Colours Body/Front/  | 627 - Traffic grey                                |
|                    | board with solid oak frame                         |                      | 628 - Blacked oak                                 |
|                    | White glossy: MDF panel, lacquered                 |                      | 631 – White glossy                                |
|                    | 2 push and pull full extension drawers (soft-close |                      |                                                   |
|                    | mechanism)                                         | Colours Feet         | 170 - White matt                                  |
| Weight             | 627, 631 – 30,0 kg                                 |                      | 631 – White glossy                                |
|                    | 628 – 28,0 kg                                      |                      |                                                   |
| Accessories excl.  | Feet (2 pieces), white order no. 40607.4           |                      |                                                   |
|                    | Space saving siphon, order no. 89424.0             |                      |                                                   |

## TECHNICAL DRAWINGS / S 1 : 20

LAUFEN