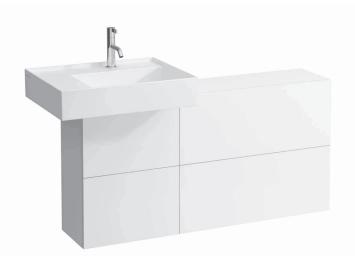

#### TECHNICAL DATA

| Order no.                              | 40829.1 / door hinge left, flaps right          | Accessories excl.    | Feet (2 pieces), anodized aluminium,               |  |
|----------------------------------------|-------------------------------------------------|----------------------|----------------------------------------------------|--|
| Dimensions (WxHxD) 1200 x 608 x 270 mm |                                                 |                      | order no. 40766.0                                  |  |
| Matching for                           | washbasin, order no. 81033.4, 81033.5, 81033.8, |                      | Space saving siphon, order no. 89424.0             |  |
|                                        | 81033.9, 81233.2 (only tap bank left), 81333.2, | Mounting acc. incl.  | Installation set for furniture, order no. 49301.5, |  |
|                                        | 81533.1                                         |                      | 49614.4                                            |  |
| Specification                          | Body/Front – MDF board with lack laminate       | Mounting information | The walls installed on must meet the require-      |  |
|                                        | with ABS edges,                                 |                      | ments of the furniture in terms of weight and      |  |
|                                        | inside melamine white                           |                      | the supplied fastening elements. If this cannot    |  |
|                                        | 1 push and pull door (bottom left)              |                      | be guaranteed another method of installation       |  |
|                                        | 2 push and pull flaps (right side)              |                      | needs to be chosen.                                |  |
| Weight                                 | 29,0 kg                                         | Colours Body/Front   | 640 – White matt                                   |  |
|                                        |                                                 |                      | 641 – Pebble grey matt                             |  |
|                                        |                                                 |                      | 642 – Slate grey matt                              |  |