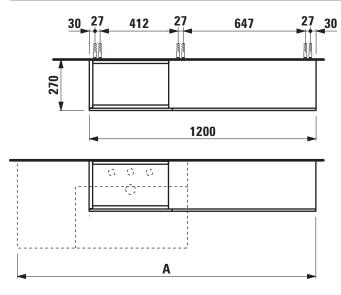

#### TECHNICAL DATA

| Order no.                              | 40829.1 / door hinge left, flaps right          | Accessories excl.    | Feet (2 pieces), anodized aluminium,               |  |
|----------------------------------------|-------------------------------------------------|----------------------|----------------------------------------------------|--|
| Dimensions (WxHxD) 1200 x 608 x 270 mm |                                                 |                      | order no. 40766.0                                  |  |
| Matching for                           | washbasin, order no. 81033.4, 81033.5, 81033.8, |                      | Space saving siphon, order no. 89424.0             |  |
|                                        | 81033.9, 81233.2 (only tap bank left), 81333.2, | Mounting acc. incl.  | Installation set for furniture, order no. 49301.5, |  |
|                                        | 81533.1                                         |                      | 49614.4                                            |  |
| Specification                          | Body/Front – MDF board with lack laminate       | Mounting information | The walls installed on must meet the require-      |  |
|                                        | with ABS edges,                                 |                      | ments of the furniture in terms of weight and      |  |
|                                        | inside melamine white                           |                      | the supplied fastening elements. If this cannot    |  |
|                                        | 1 push and pull door (bottom left)              |                      | be guaranteed another method of installation       |  |
|                                        | 2 push and pull flaps (right side)              |                      | needs to be chosen.                                |  |
| Weight                                 | 29,0 kg                                         | Colours Body/Front   | 640 – White matt                                   |  |
|                                        |                                                 |                      | 641 – Pebble grey matt                             |  |
|                                        |                                                 |                      | 642 – Slate grey matt                              |  |

#### TECHNICAL DRAWINGS / S 1 : 20

| A / mm<br>(max. total width) | Ceramic                   |
|------------------------------|---------------------------|
| 1200 - 1270                  | Kartell by Laufen 81033.4 |
| 1280 - 1360                  | Kartell by Laufen 81033.5 |
| 1210 - 1350                  | Kartell by Laufen 81033.8 |
| 1500 - 1660                  | Kartell by Laufen 81033.9 |

| A / mm<br>(max. total width) | Ceramic                                             |
|------------------------------|-----------------------------------------------------|
| 1200                         | Kartell by Laufen 81233.2 (only with tap bank left) |
| 1210 - 1350                  | Kartell by Laufen 81333.2                           |
| 1200 - 1220                  | Kartell by Laufen 81533.1                           |