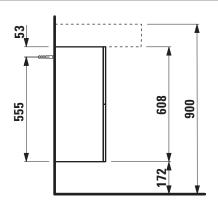

#### TECHNICAL DATA

| Order no.                              | 40829.1 / door hinge left, flaps right          | Accessories excl.    | Feet (2 pieces), anodized aluminium,               |  |
|----------------------------------------|-------------------------------------------------|----------------------|----------------------------------------------------|--|
| Dimensions (WxHxD) 1200 x 608 x 270 mm |                                                 |                      | order no. 40766.0                                  |  |
| Matching for                           | washbasin, order no. 81033.4, 81033.5, 81033.8, |                      | Space saving siphon, order no. 89424.0             |  |
|                                        | 81033.9, 81233.2 (only tap bank left), 81333.2, | Mounting acc. incl.  | Installation set for furniture, order no. 49301.5, |  |
|                                        | 81533.1                                         |                      | 49614.4                                            |  |
| Specification                          | Body/Front – MDF board with lack laminate       | Mounting information | The walls installed on must meet the require-      |  |
|                                        | with ABS edges,                                 |                      | ments of the furniture in terms of weight and      |  |
|                                        | inside melamine white                           |                      | the supplied fastening elements. If this cannot    |  |
|                                        | 1 push and pull door (bottom left)              |                      | be guaranteed another method of installation       |  |
|                                        | 2 push and pull flaps (right side)              |                      | needs to be chosen.                                |  |
| Weight                                 | 29,0 kg                                         | Colours Body/Front   | 640 – White matt                                   |  |
|                                        |                                                 |                      | 641 – Pebble grey matt                             |  |
|                                        |                                                 |                      | 642 – Slate grey matt                              |  |