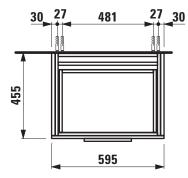

## Vanity unit 40755.1

| TECHNICAL DATA     |                                                 |                      |                                                   |
|--------------------|-------------------------------------------------|----------------------|---------------------------------------------------|
| Order no.          | 40755.1 / 1 drawer with internal shelf          | Mounting acc. incl.  | Installation set for furniture, order no. 49114.0 |
| Dimensions (WxHxD) | 595 x 600 x 455 mm                              | Mounting information | The walls installed on must meet the require-     |
| Matching for       | washbasin, order no. 81033.3, 81033.4, 81033.5, |                      | ments of the furniture in terms of weight and     |
|                    | 81033.9                                         |                      | the supplied fastening elements. If this cannot   |
| Specification      | Body/Front - hand lacquered melamine coated     |                      | be guaranteed another method of installation      |
|                    | particle board with ABS edges,                  |                      | needs to be chosen. For example with feet.        |
|                    | inside melamine white                           | Colours Body/Front   | 631 – White glossy                                |
|                    | handle bar on the top of the drawer             |                      | 633 – Black glossy                                |
| Weight             | 27,0 kg                                         |                      | 634 – Grey matt                                   |
| Accessories excl.  | Feet (2 pieces), chromed, order no. 40762.0     |                      | 635 – Orange glossy                               |
|                    | Towel rail, chromed, order no. 49095.1, 49095.2 |                      |                                                   |
|                    | Space saving siphon, order no. 89424.0          | Colours Handle       | Black for black and orange furniture              |
|                    |                                                 |                      | Chrome for all other furniture colours            |

## TECHNICAL DRAWINGS / S 1 : 20