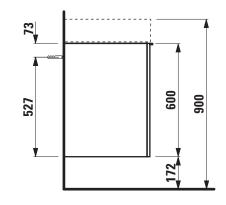

## Vanity unit 40755.1

| TECHNICAL DATA     |                                                 |                      |                                                   |
|--------------------|-------------------------------------------------|----------------------|---------------------------------------------------|
| Order no.          | 40755.1 / 1 drawer with internal shelf          | Mounting acc. incl.  | Installation set for furniture, order no. 49114.0 |
| Dimensions (WxHxD) | 595 x 600 x 455 mm                              | Mounting information | The walls installed on must meet the require-     |
| Matching for       | washbasin, order no. 81033.3, 81033.4, 81033.5, |                      | ments of the furniture in terms of weight and     |
|                    | 81033.9                                         |                      | the supplied fastening elements. If this cannot   |
| Specification      | Body/Front - hand lacquered melamine coated     |                      | be guaranteed another method of installation      |
|                    | particle board with ABS edges,                  |                      | needs to be chosen. For example with feet.        |
|                    | inside melamine white                           | Colours Body/Front   | 631 – White glossy                                |
|                    | handle bar on the top of the drawer             |                      | 633 – Black glossy                                |
| Weight             | 27,0 kg                                         |                      | 634 – Grey matt                                   |
| Accessories excl.  | Feet (2 pieces), chromed, order no. 40762.0     |                      | 635 – Orange glossy                               |
|                    | Towel rail, chromed, order no. 49095.1, 49095.2 |                      |                                                   |
|                    | Space saving siphon, order no. 89424.0          | Colours Handle       | Black for black and orange furniture              |
|                    |                                                 |                      | Chrome for all other furniture colours            |

## TECHNICAL DRAWINGS / S 1 : 20