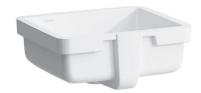

## Built in basin grinded 81243.2

| TECHNICAL DATA        |                                   |
|-----------------------|-----------------------------------|
|                       |                                   |
| Order no.             | 81243.2                           |
| Certified to          | EN 31                             |
| Dimensions            | 400 x 335 mm                      |
| Inside dimensions     |                                   |
| of the basin          | 350 x 280 mm                      |
| Specification         | Charge 109 – without tap hole     |
| Special specification | Charge 155 - glazed outer surface |
| Weight                |                                   |
| Mounting acc. incl.   | Template, order no. 89815.5       |
|                       | Mounting set, order no. 89296.3   |
| Colours               | see colour table                  |
|                       |                                   |

## **SPECIFICATION TEXT**

Built in basin grinded LIVING CITY, sanitary ceramic EN 31

dimensions 400 x 335 mm, angular without tap hole, overflow in front Special feature: overflow channel glazed

Further options / accessories: glazed outer surface, furniture