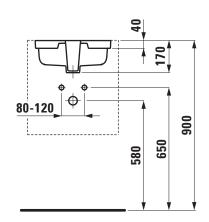

| 350 x 280 mm                      |
| Specification         | Charge 109 – without tap hole     |
| Special specification | Charge 155 - glazed outer surface |
| Weight                |                                   |
| Mounting acc. incl.   | Template, order no. 89815.5       |
|                       | Mounting set, order no. 89296.3   |
| Colours               | see colour table                  |
|                       |                                   |

## **SPECIFICATION TEXT**

Built in basin grinded LIVING CITY, sanitary ceramic EN 31

dimensions 400 x 335 mm, angular without tap hole, overflow in front Special feature: overflow channel glazed

Further options / accessories: glazed outer surface, furniture

Order no. 81243.2

## TECHNICAL DRAWINGS / S 1 : 20