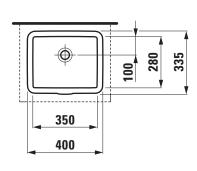

## Built in basin grinded 81243.2

| TECHNICAL DATA        |                                   |
|-----------------------|-----------------------------------|
|                       |                                   |
| Order no.             | 81243.2                           |
| Certified to          | EN 31                             |
| Dimensions            | 400 x 335 mm                      |
| Inside dimensions     |                                   |
| of the basin          | 350 x 280 mm                      |
| Specification         | Charge 109 – without tap hole     |
| Special specification | Charge 155 - glazed outer surface |
| Weight                |                                   |
| Mounting acc. incl.   | Template, order no. 89815.5       |
|                       | Mounting set, order no. 89296.3   |
| Colours               | see colour table                  |
|                       |                                   |

## **SPECIFICATION TEXT**

Built in basin grinded LIVING CITY, sanitary ceramic EN 31

dimensions 400 x 335 mm, angular without tap hole, overflow in front Special feature: overflow channel glazed

Further options / accessories: glazed outer surface, furniture

## TECHNICAL DRAWINGS / S 1 : 20