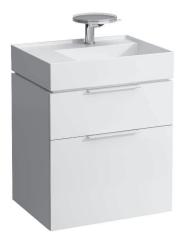

## Vanity unit 40756.2

| TECHNICAL DATA      |                                                   |                      |                                                 |
|---------------------|---------------------------------------------------|----------------------|-------------------------------------------------|
| Order no.           | 40756.2 / 2 drawers                               | Mounting information | The walls installed on must meet the require-   |
| Dimensions (WxHxD)  | 595 x 600 x 455 mm                                |                      | ments of the furniture in terms of weight and   |
| Matching for        | washbasin, order no. 81033.5                      |                      | the supplied fastening elements. If this cannot |
| Specification       | Body/Front - hand lacquered melamine coated       |                      | be guaranteed another method of installation    |
|                     | particle board with ABS edges,                    |                      | needs to be chosen. For example with feet.      |
|                     | inside melamine white                             | Colours Body/Front   | 631 – White glossy                              |
|                     | handle bars on the top of the drawers             |                      | 633 – Black glossy                              |
| Weight              | 29,0 kg                                           |                      | 634 – Grey matt                                 |
| Accessories excl.   | Feet (2 pieces), chromed, order no. 40762.0       |                      | 635 – Orange glossy                             |
|                     | Towel rail, chromed, order no. 49095.1, 49095.2   |                      |                                                 |
|                     | Space saving siphon, order no. 89424.0            | Colours Handle       | Black for black and orange furniture            |
| Mounting acc. incl. | Installation set for furniture, order no. 49114.0 |                      | Chrome for all other furniture colours          |