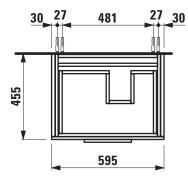

## Vanity unit 40756.2

| TECHNICAL DATA      |                                                   |                      |                                                 |
|---------------------|---------------------------------------------------|----------------------|-------------------------------------------------|
| Order no.           | 40756.2 / 2 drawers                               | Mounting information | The walls installed on must meet the require-   |
| Dimensions (WxHxD)  | 595 x 600 x 455 mm                                |                      | ments of the furniture in terms of weight and   |
| Matching for        | washbasin, order no. 81033.5                      |                      | the supplied fastening elements. If this cannot |
| Specification       | Body/Front - hand lacquered melamine coated       |                      | be guaranteed another method of installation    |
|                     | particle board with ABS edges,                    |                      | needs to be chosen. For example with feet.      |
|                     | inside melamine white                             | Colours Body/Front   | 631 – White glossy                              |
|                     | handle bars on the top of the drawers             |                      | 633 – Black glossy                              |
| Weight              | 29,0 kg                                           |                      | 634 – Grey matt                                 |
| Accessories excl.   | Feet (2 pieces), chromed, order no. 40762.0       |                      | 635 – Orange glossy                             |
|                     | Towel rail, chromed, order no. 49095.1, 49095.2   |                      |                                                 |
|                     | Space saving siphon, order no. 89424.0            | Colours Handle       | Black for black and orange furniture            |
| Mounting acc. incl. | Installation set for furniture, order no. 49114.0 |                      | Chrome for all other furniture colours          |

## TECHNICAL DRAWINGS / S 1 : 20