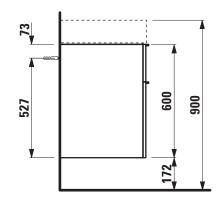

## Vanity unit 40756.2

| TECHNICAL DATA      |                                                   |                      |                                                 |
|---------------------|---------------------------------------------------|----------------------|-------------------------------------------------|
| Order no.           | 40756.2 / 2 drawers                               | Mounting information | The walls installed on must meet the require-   |
| Dimensions (WxHxD)  | 595 x 600 x 455 mm                                |                      | ments of the furniture in terms of weight and   |
| Matching for        | washbasin, order no. 81033.5                      |                      | the supplied fastening elements. If this cannot |
| Specification       | Body/Front - hand lacquered melamine coated       |                      | be guaranteed another method of installation    |
|                     | particle board with ABS edges,                    |                      | needs to be chosen. For example with feet.      |
|                     | inside melamine white                             | Colours Body/Front   | 631 – White glossy                              |
|                     | handle bars on the top of the drawers             |                      | 633 – Black glossy                              |
| Weight              | 29,0 kg                                           |                      | 634 – Grey matt                                 |
| Accessories excl.   | Feet (2 pieces), chromed, order no. 40762.0       |                      | 635 – Orange glossy                             |
|                     | Towel rail, chromed, order no. 49095.1, 49095.2   |                      |                                                 |
|                     | Space saving siphon, order no. 89424.0            | Colours Handle       | Black for black and orange furniture            |
| Mounting acc. incl. | Installation set for furniture, order no. 49114.0 |                      | Chrome for all other furniture colours          |

## TECHNICAL DRAWINGS / S 1 : 20